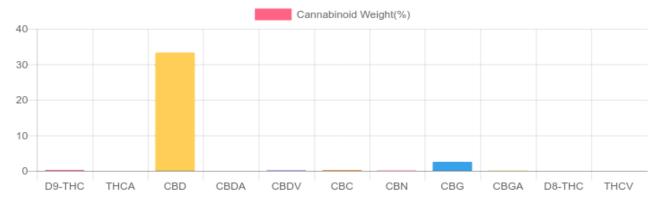

## Sample

0.241% D9-THC

33.312% Total CBD

10,385.4 mg Cannabinoids per unit

9,444.1 mg CBD per unit

1 unit = 30 ml per unit x density (0.945) x Cannabinoid concentration

## **Cannabinoids Test**

HPLC-DAD

GSL SOP 400 UPLOADED: 11/03/2021 08:58:49

| Cannabinoids   | LOQ(mg/g) | LOD(mg/g) | weight(%) | mg/g    | mg/unit   |
|----------------|-----------|-----------|-----------|---------|-----------|
| D9-THC         | 0.1954    | 0.0645    | 0.241%    | 2.407   | 68.238    |
| THCA           | 0.1954    | 0.0645    | N/D       | N/D     | N/D       |
| CBD            | 0.1954    | 0.0645    | 33.312%   | 333.124 | 9,444.065 |
| CBDA           | 0.1954    | 0.0645    | N/D       | N/D     | N/D       |
| CBDV           | 0.1954    | 0.0645    | 0.152%    | 1.518   | 43.035    |
| CBC            | 0.1954    | 0.0645    | 0.243%    | 2.431   | 68.919    |
| CBN            | 0.1954    | 0.0645    | 0.083%    | 0.835   | 23.672    |
| CBG            | 0.1954    | 0.0645    | 2.525%    | 25.246  | 715.724   |
| CBGA           | 0.1954    | 0.0645    | 0.077%    | 0.768   | 21.773    |
| D8-THC         | 0.1954    | 0.0645    | N/D       | N/D     | N/D       |
| THCV           | 0.1954    | 0.0645    | N/D       | N/D     | N/D       |
| TOTAL D9-THC   |           |           | 0.241%    | 0.241%  | 68.2      |
| TOTAL CBD*     |           |           | 33.312%   | 333.124 | 9,444.1   |
| TOTAL CANNABIN | OIDS      |           | 36.633%   | 366.329 | 10,385.4  |