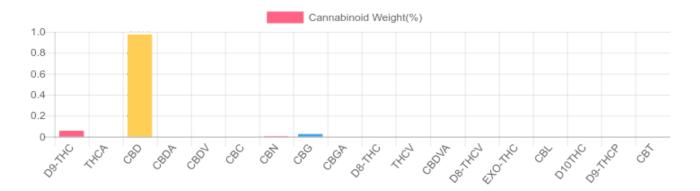

## Sample

0.056% D9-THC 0.975% Total CBD

299.7 mg Cannabinoids per unit 276.6 mg CBD per unit

1 unit = 30 ml per unit x density (0.945) x Cannabinoid concentration

## **Cannabinoids Test**

HPLC-DAD

GSL SOP 400 **UPLOADED:** 10/25/2021 07:55:39

| Cannabinoids       | LOQ(mg/g) | weight(%) | mg/g   | mg/unit |
|--------------------|-----------|-----------|--------|---------|
| D9-THC             | 0.1954    | 0.056%    | 0.562  | 15.933  |
| THCA               | 0.1954    | N/D       | N/D    | N/D     |
| CBD                | 0.1954    | 0.975%    | 9.755  | 276.554 |
| CBDA               | 0.1954    | N/D       | N/D    | N/D     |
| CBDV               | 0.1954    | N/D       | N/D    | N/D     |
| CBC                | 0.1954    | N/D       | N/D    | N/D     |
| CBN                | 0.1954    | N/D       | N/D    | N/D     |
| CBG                | 0.1954    | 0.025%    | 0.254  | 7.201   |
| CBGA               | 0.1954    | N/D       | N/D    | N/D     |
| D8-THC             | 0.1954    | N/D       | N/D    | N/D     |
| THCV               | 0.1954    | N/D       | N/D    | N/D     |
| CBDVA              | 0.1954    | N/D       | N/D    | N/D     |
| D8-THCV            | 0.1954    | N/D       | N/D    | N/D     |
| EXO-THC            | 0.1954    | N/D       | N/D    | N/D     |
| CBL                | 0.1954    | N/D       | N/D    | N/D     |
| D10THC             | 0.1954    | N/D       | N/D    | N/D     |
| D9-THCP            | 0.1954    | N/D       | N/D    | N/D     |
| CBT                | 0.1954    | N/D       | N/D    | N/D     |
| TOTAL D9-THC       |           | 0.056%    | 0.056% | 15.9    |
| TOTAL CBD*         |           | 0.975%    | 9.755  | 276.6   |
| TOTAL CANNABINOIDS |           | 1.056%    | 10.571 | 299.7   |

\*Total CBD = CBD + CBDA x 0.877 N/D - Not Detected, B/LOQ - Below Limit of Quantification

Green Scientific Labs info@greenscientificlabs.com 1-833 TEST CBD

Green Scientific Labs uses its best efforts to deliver high quality results and to verify that the data contained therein are based on sound scientific judgment and levels listed are guidelines only and all data was reported based on standard laboratory procedures and deviations. However Green Scientific Labs makes no warranties or claims to that effect and further shall not be liable for any damage or misrepresentation that may result from the use or misuse of the data contained herein in any way. Further, Green Scientific Labs makes no claims regarding representations of the analyzed sample to the larger batch from which it was taken. Data and information in this report are intended solely for the individual(s) for whom samples were submitted and as part of our strict confidentiality policy, Green Scientific Labs can only discuss results with