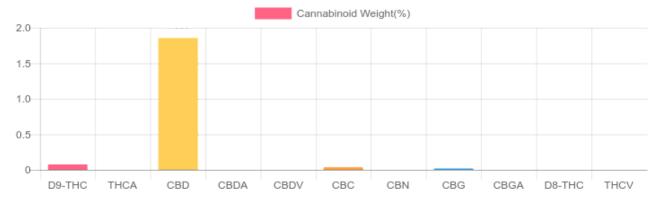

## Sample

0.076% D9-THC 1.856% Total CBD

558.0 mg Cannabinoids per unit 526.1 mg CBD per unit

1 unit = 30 ml per unit x density (0.945) x Cannabinoid concentration

## **Cannabinoids Test**

HPLC-DAD GSL SOP 400

SL SOP 400 **UPLOADED:** 10/26/2021 09:34:16

| Cannabinoids       | LOQ(mg/g) | weight(%) | mg/g   | mg/unit |
|--------------------|-----------|-----------|--------|---------|
| D9-THC             | 0.1954    | 0.076%    | 0.759  | 21.518  |
| THCA               | 0.1954    | N/D       | N/D    | N/D     |
| CBD                | 0.1954    | 1.856%    | 18.559 | 526.148 |
| CBDA               | 0.1954    | N/D       | N/D    | N/D     |
| CBDV               | 0.1954    | N/D       | N/D    | N/D     |
| CBC                | 0.1954    | 0.036%    | 0.363  | 10.291  |
| CBN                | 0.1954    | N/D       | N/D    | N/D     |
| CBG                | 0.1954    | B/LOQ     | B/LOQ  | B/LOQ   |
| CBGA               | 0.1954    | N/D       | N/D    | N/D     |
| D8-THC             | 0.1954    | N/D       | N/D    | N/D     |
| THCV               | 0.1954    | N/D       | N/D    | N/D     |
| TOTAL D9-THC       |           | 0.076%    | 0.076% | 21.5    |
| TOTAL CBD*         |           | 1.856%    | 18.559 | 526.1   |
| TOTAL CANNABINOIDS |           | 1.968%    | 19.681 | 558.0   |