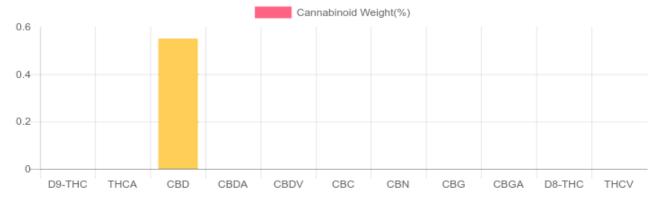

## Sample

N/D D9-THC 0.550% Total CBD

10.9 mg Cannabinoids per unit 10.9 mg CBD per unit

1 unit = 1.98 grams per unit x Cannabinoid concentration

## **Cannabinoids Test**

HPLC-DAD GSL SOP 400

SL SOP 400 **UPLOADED:** 10/11/2021 07:56:33

| Cannabinoids       | LOQ(mg/g) | weight(%) | mg/g  | mg/unit |
|--------------------|-----------|-----------|-------|---------|
| D9-THC             | 0.1954    | N/D       | N/D   | N/D     |
| THCA               | 0.1954    | N/D       | N/D   | N/D     |
| CBD                | 0.1954    | 0.550%    | 5.497 | 10.884  |
| CBDA               | 0.1954    | N/D       | N/D   | N/D     |
| CBDV               | 0.1954    | N/D       | N/D   | N/D     |
| CBC                | 0.1954    | N/D       | N/D   | N/D     |
| CBN                | 0.1954    | N/D       | N/D   | N/D     |
| CBG                | 0.1954    | N/D       | N/D   | N/D     |
| CBGA               | 0.1954    | N/D       | N/D   | N/D     |
| D8-THC             | 0.1954    | N/D       | N/D   | N/D     |
| THCV               | 0.1954    | N/D       | N/D   | N/D     |
| TOTAL D9-THC       |           | N/D       | N/D   | N/D     |
| TOTAL CBD*         |           | 0.550%    | 5.497 | 10.9    |
| TOTAL CANNABINOIDS |           | 0.550%    | 5.497 | 10.9    |