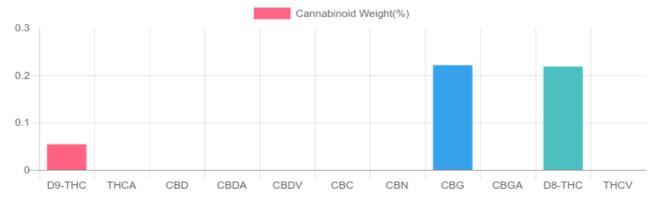

## **Cannabinoids Test**

HPLC-DAD

GSL SOP 400 UPLOADED: 10/01/2021 10:25:39

| Cannabinoids       | LOQ(mg/g) | weight(%) | mg/g   | mg/unit |
|--------------------|-----------|-----------|--------|---------|
| D9-THC             | 0.1954    | 0.054%    | 0.540  | 2.678   |
| THCA               | 0.1954    | N/D       | N/D    | N/D     |
| CBD                | 0.1954    | N/D       | N/D    | N/D     |
| CBDA               | 0.1954    | N/D       | N/D    | N/D     |
| CBDV               | 0.1954    | N/D       | N/D    | N/D     |
| CBC                | 0.1954    | N/D       | N/D    | N/D     |
| CBN                | 0.1954    | N/D       | N/D    | N/D     |
| CBG                | 0.1954    | 0.221%    | 2.210  | 10.962  |
| CBGA               | 0.1954    | N/D       | N/D    | N/D     |
| D8-THC             | 0.1954    | 0.218%    | 2.184  | 10.833  |
| THCV               | 0.1954    | N/D       | N/D    | N/D     |
| TOTAL D9-THC       |           | 0.054%    | 0.054% | 2.7     |
| TOTAL CBD*         |           | N/D       | N/D    | N/D     |
| TOTAL CANNABINOIDS |           | 0.493%    | 4.934  | 24.5    |