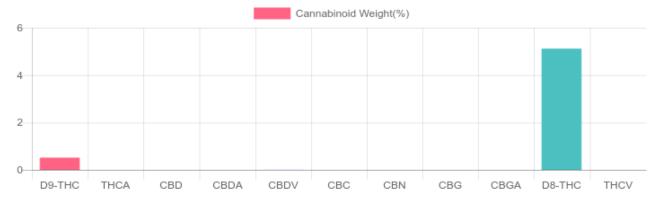

## **Cannabinoids Test**

HPLC-DAD GSL SOP 400

L SOP 400 **UPLOADED:** 10/01/2021 11:15:42

| Cannabinoids       | LOQ(mg/g) | weight(%) | mg/g   | mg/unit   |
|--------------------|-----------|-----------|--------|-----------|
| D9-THC             | 0.1954    | 0.515%    | 5.147  | 145.917   |
| THCA               | 0.1954    | N/D       | N/D    | N/D       |
| CBD                | 0.1954    | N/D       | N/D    | N/D       |
| CBDA               | 0.1954    | N/D       | N/D    | N/D       |
| CBDV               | 0.1954    | B/LOQ     | B/LOQ  | B/LOQ     |
| CBC                | 0.1954    | N/D       | N/D    | N/D       |
| CBN                | 0.1954    | N/D       | N/D    | N/D       |
| CBG                | 0.1954    | N/D       | N/D    | N/D       |
| CBGA               | 0.1954    | N/D       | N/D    | N/D       |
| D8-THC             | 0.1954    | 5.115%    | 51.151 | 1,450.131 |
| THCV               | 0.1954    | N/D       | N/D    | N/D       |
| TOTAL D9-THC       |           | 0.515%    | 0.515% | 145.9     |
| TOTAL CBD*         |           | N/D       | N/D    | N/D       |
| TOTAL CANNABINOIDS |           | 5.630%    | 56.298 | 1,596.0   |