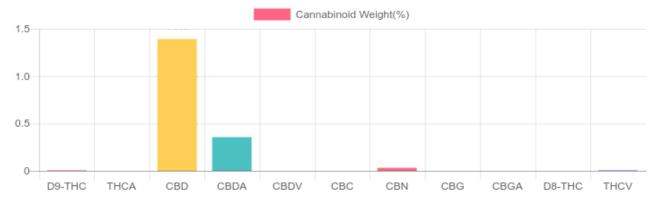

## **Cannabinoids Test**

HPLC-DAD

GSL SOP 400

|    | UPLOADED: 09/ | 29/2021 11:04:26 |
|----|---------------|------------------|
| o) | mg/g          | mg/unit          |

| Cannabinoids       | LOQ(mg/g) | weight(%) | mg/g   | mg/unit |
|--------------------|-----------|-----------|--------|---------|
| D9-THC             | 0.1954    | N/D       | N/D    | N/D     |
| THCA               | 0.1954    | N/D       | N/D    | N/D     |
| CBD                | 0.1954    | 1.392%    | 13.916 | 394.519 |
| CBDA               | 0.1954    | 0.356%    | 3.555  | 100.784 |
| CBDV               | 0.1954    | N/D       | N/D    | N/D     |
| CBC                | 0.1954    | N/D       | N/D    | N/D     |
| CBN                | 0.1954    | 0.032%    | 0.320  | 9.072   |
| CBG                | 0.1954    | N/D       | N/D    | N/D     |
| CBGA               | 0.1954    | N/D       | N/D    | N/D     |
| D8-THC             | 0.1954    | N/D       | N/D    | N/D     |
| THCV               | 0.1954    | N/D       | N/D    | N/D     |
| TOTAL D9-THC       |           | N/D       | N/D    | N/D     |
| TOTAL CBD*         |           | 1.704%    | 17.034 | 482.9   |
| TOTAL CANNABINOIDS |           | 1.780%    | 17.791 | 504.4   |
|                    |           |           |        |         |

\*Total CBD = CBD + CBDA x 0.877 N/D - Not Detected, B/LOQ - Below Limit of Quantification

Ben Witten, MS, MT., Lab Director

Green Scientific Labs info@greenscientificlabs.com 1-833 TEST CBD

Green Scientific Labs uses its best efforts to deliver high quality results and to verify that the data contained therein are based on sound scientific judgment and levels listed are guidelines only and all data was reported based on standard laboratory procedures and deviations. However Green Scientific Labs makes no warranties or claims to that effect and further shall not be liable for any damage or misrepresentation that may result from the use or misuse of the data contained herein in any way. Further, Green Scientific Labs makes no claims regarding representations of the analyzed sample to the larger batch from which it was taken. Data and information in this report are intended solely for the individual(s) for whom samples were submitted and as part of our strict confidentiality policy, Green Scientific Labs can only discuss results with the original client of record.