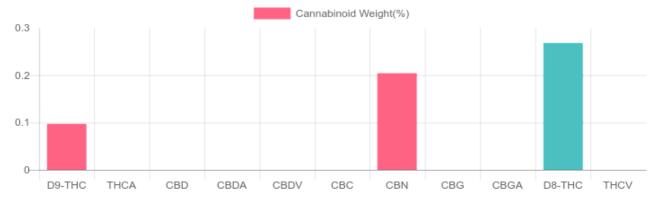

## Sample

0.097% D9-THC N/D Total CBD

28.6 mg Cannabinoids per unit N/D mg CBD per unit

1 unit = 5.03 grams per unit x Cannabinoid concentration

## **Cannabinoids Test**

HPLC-DAD GSL SOP 400

\_ SOP 400 **UPLOADED:** 09/23/2021 10:55:51

info@lunacbd.com

| Cannabinoids       | LOQ(mg/g) | weight(%) | mg/g   | mg/unit |
|--------------------|-----------|-----------|--------|---------|
| D9-THC             | 0.1954    | 0.097%    | 0.974  | 4.899   |
| THCA               | 0.1954    | N/D       | N/D    | N/D     |
| CBD                | 0.1954    | N/D       | N/D    | N/D     |
| CBDA               | 0.1954    | N/D       | N/D    | N/D     |
| CBDV               | 0.1954    | N/D       | N/D    | N/D     |
| CBC                | 0.1954    | N/D       | N/D    | N/D     |
| CBN                | 0.1954    | 0.204%    | 2.038  | 10.251  |
| CBG                | 0.1954    | N/D       | N/D    | N/D     |
| CBGA               | 0.1954    | N/D       | N/D    | N/D     |
| D8-THC             | 0.1954    | 0.268%    | 2.679  | 13.475  |
| THCV               | 0.1954    | N/D       | N/D    | N/D     |
| TOTAL D9-THC       |           | 0.097%    | 0.097% | 4.9     |
| TOTAL CBD*         |           | N/D       | N/D    | N/D     |
| TOTAL CANNABINOIDS |           | 0.569%    | 5.691  | 28.6    |

\*Total CBD = CBD + CBDA x 0.877 N/D - Not Detected, B/LOQ - Below Limit of Quantification

Ben Witten, MS, MT., Lab Director

Green Scientific Labs info@greenscientificlabs.com 1-833 TEST CBD

Green Scientific Labs uses its best efforts to deliver high quality results and to verify that the data contained therein are based on sound scientific judgment and levels listed are guidelines only and all data was reported based on standard laboratory procedures and deviations. However Green Scientific Labs makes no warranties or claims to that effect and further shall not be liable for any damage or misrepresentation that may result from the use or misuse of the data contained herein in any way. Further, Green Scientific Labs makes no claims regarding representations of the analyzed sample to the larger batch from which it was taken. Data and information in this report are intended solely for the individual(s) for whom samples were submitted and as part of our strict confidentiality policy, Green Scientific Labs can only discuss results with the original client of record.