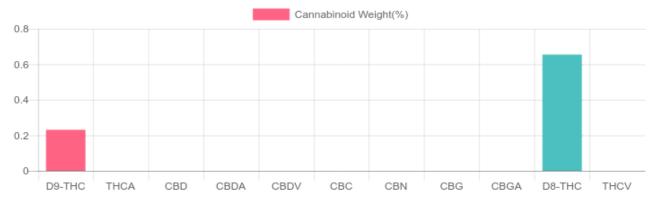

## Sample

0.231% D9-THC

N/D Total CBD

44.6 mg Cannabinoids per unit

N/D mg CBD per unit

1 unit = 5.03 grams per unit x Cannabinoid concentration

## **Cannabinoids Test**

HPLC-DAD

GSL SOP 400

| Cannabinoids       | LOQ(mg/g) | weight(%) | mg/g   | mg/unit |
|--------------------|-----------|-----------|--------|---------|
| D9-THC             | 0.1954    | 0.231%    | 2.314  | 11.639  |
| THCA               | 0.1954    | N/D       | N/D    | N/D     |
| CBD                | 0.1954    | N/D       | N/D    | N/D     |
| CBDA               | 0.1954    | N/D       | N/D    | N/D     |
| CBDV               | 0.1954    | N/D       | N/D    | N/D     |
| CBC                | 0.1954    | N/D       | N/D    | N/D     |
| CBN                | 0.1954    | N/D       | N/D    | N/D     |
| CBG                | 0.1954    | N/D       | N/D    | N/D     |
| CBGA               | 0.1954    | N/D       | N/D    | N/D     |
| D8-THC             | 0.1954    | 0.655%    | 6.551  | 32.952  |
| THCV               | 0.1954    | N/D       | N/D    | N/D     |
| TOTAL D9-THC       |           | 0.231%    | 0.231% | 11.6    |
| TOTAL CBD*         |           | N/D       | N/D    | N/D     |
| TOTAL CANNABINOIDS |           | 0.886%    | 8.865  | 44.6    |