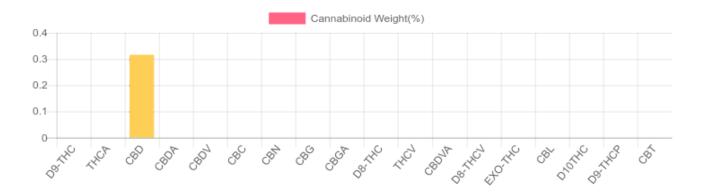

## Sample

N/D D9-THC 0.316% Total CBD

10.1 mg Cannabinoids per unit

10.1 mg CBD per unit

1 unit = 3.2 grams per unit x Cannabinoid concentration

| Cannabinoids       | LOQ    | weight(%) | mg/g  | mg/unit |
|--------------------|--------|-----------|-------|---------|
| D9-THC             | 10 PPM | N/D       | N/D   | N/D     |
| THCA               | 10 PPM | N/D       | N/D   | N/D     |
| CBD                | 10 PPM | 0.316%    | 3.163 | 10.122  |
| CBDA               | 20 PPM | N/D       | N/D   | N/D     |
| CBDV               | 20 PPM | N/D       | N/D   | N/D     |
| CBC                | 10 PPM | N/D       | N/D   | N/D     |
| CBN                | 10 PPM | N/D       | N/D   | N/D     |
| CBG                | 10 PPM | N/D       | N/D   | N/D     |
| CBGA               | 20 PPM | N/D       | N/D   | N/D     |
| D8-THC             | 10 PPM | N/D       | N/D   | N/D     |
| THCV               | 10 PPM | N/D       | N/D   | N/D     |
| CBDVA              | 20 PPM | N/D       | N/D   | N/D     |
| D8-THCV            | 20 PPM | N/D       | N/D   | N/D     |
| EXO-THC            | 20 PPM | N/D       | N/D   | N/D     |
| CBL                | 20 PPM | N/D       | N/D   | N/D     |
| D10THC             | 20 PPM | N/D       | N/D   | N/D     |
| D9-THCP            | 20 PPM | N/D       | N/D   | N/D     |
| CBT                | 20 PPM | N/D       | N/D   | N/D     |
| TOTAL D9-THC       |        | N/D       | N/D   | N/D     |
| TOTAL CBD*         |        | 0.316%    | 3.163 | 10.1    |
| TOTAL CANNABINOIDS |        | 0.316%    | 3.163 | 10.1    |

Reporting Limit 10 ppm \*Total CBD = CBD + CBDA x 0.877

N/D - Not Detected, B/LOQ - Below Limit of Quantification

Ben Witten, MS, MT., Lab Director

**Green Scientific Labs** in fo@greenscientific labs.com1-833 TEST CBD