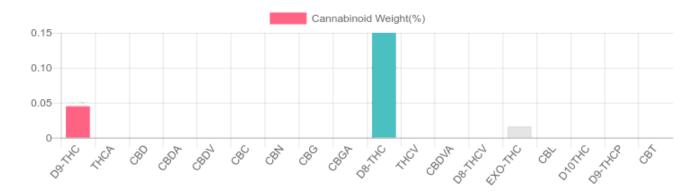

## **Cannabinoids Test**

HPLC-DAD GSL SOP 400

. SOP 400 **UPLOADED:** 09/02/2021 07:52:49

| Cannabinoids       | LOQ    | weight(%) | mg/g   | mg/unit |
|--------------------|--------|-----------|--------|---------|
| D9-THC             | 10 PPM | 0.045%    | 0.453  | 2.510   |
| THCA               | 10 PPM | N/D       | N/D    | N/D     |
| CBD                | 10 PPM | N/D       | N/D    | N/D     |
| CBDA               | 20 PPM | N/D       | N/D    | N/D     |
| CBDV               | 20 PPM | N/D       | N/D    | N/D     |
| CBC                | 10 PPM | N/D       | N/D    | N/D     |
| CBN                | 10 PPM | N/D       | N/D    | N/D     |
| CBG                | 10 PPM | N/D       | N/D    | N/D     |
| CBGA               | 20 PPM | N/D       | N/D    | N/D     |
| D8-THC             | 10 PPM | 0.150%    | 1.504  | 8.332   |
| THCV               | 10 PPM | N/D       | N/D    | N/D     |
| CBDVA              | 20 PPM | N/D       | N/D    | N/D     |
| D8-THCV            | 20 PPM | N/D       | N/D    | N/D     |
| EXO-THC            | 20 PPM | 0.016%    | 0.158  | 0.875   |
| CBL                | 20 PPM | N/D       | N/D    | N/D     |
| D10THC             | 20 PPM | N/D       | N/D    | N/D     |
| D9-THCP            | 20 PPM | N/D       | N/D    | N/D     |
| CBT                | 20 PPM | N/D       | N/D    | N/D     |
| TOTAL D9-THC       |        | 0.045%    | 0.045% | 2.5     |
| TOTAL CBD*         |        | N/D       | N/D    | N/D     |
| TOTAL CANNABINOIDS |        | 0.211%    | 2.115  | 11.7    |