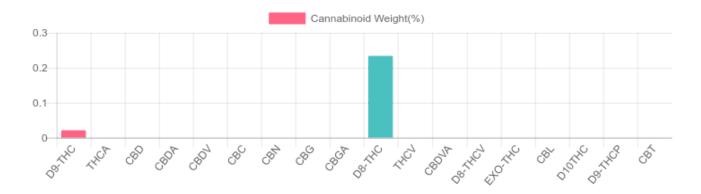

## **Cannabinoids Test**

HPLC-DAD GSL SOP 400

UPLOADED: 09/01/2021 11:02:11

| Cannabinoids       | LOQ    | weight(%) | mg/g   | mg/unit |
|--------------------|--------|-----------|--------|---------|
| D9-THC             | 10 PPM | 0.021%    | 0.206  | 20.827  |
| THCA               | 10 PPM | N/D       | N/D    | N/D     |
| CBD                | 10 PPM | N/D       | N/D    | N/D     |
| CBDA               | 20 PPM | N/D       | N/D    | N/D     |
| CBDV               | 20 PPM | N/D       | N/D    | N/D     |
| CBC                | 10 PPM | N/D       | N/D    | N/D     |
| CBN                | 10 PPM | N/D       | N/D    | N/D     |
| CBG                | 10 PPM | N/D       | N/D    | N/D     |
| CBGA               | 20 PPM | N/D       | N/D    | N/D     |
| D8-THC             | 10 PPM | 0.234%    | 2.344  | 236.978 |
| THCV               | 10 PPM | N/D       | N/D    | N/D     |
| CBDVA              | 20 PPM | N/D       | N/D    | N/D     |
| D8-THCV            | 20 PPM | N/D       | N/D    | N/D     |
| EXO-THC            | 20 PPM | N/D       | N/D    | N/D     |
| CBL                | 20 PPM | N/D       | N/D    | N/D     |
| D10THC             | 20 PPM | N/D       | N/D    | N/D     |
| D9-THCP            | 20 PPM | N/D       | N/D    | N/D     |
| CBT                | 20 PPM | N/D       | N/D    | N/D     |
| TOTAL D9-THC       |        | 0.021%    | 0.021% | 20.8    |
| TOTAL CBD*         |        | N/D       | N/D    | N/D     |
| TOTAL CANNABINOIDS |        | 0.255%    | 2.550  | 257.8   |