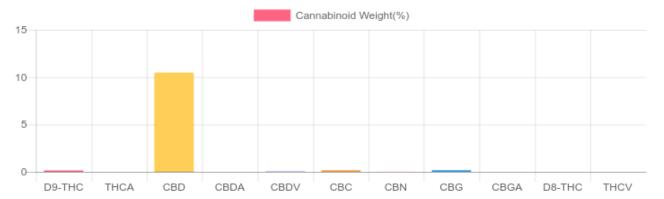

## Sample

0.149% D9-THC

10.481% Total CBD

3,150.9 mg Cannabinoids per unit

2,971.4 mg CBD per unit

1 unit = 30 ml per unit x density (0.945) x Cannabinoid concentration

## **Cannabinoids Test**

HPLC-DAD

GSL SOP 400

| Cannabinoids       | LOQ    | weight(%) | mg/g    | mg/unit   |
|--------------------|--------|-----------|---------|-----------|
| D9-THC             | 10 PPM | 0.149%    | 1.490   | 42.242    |
| THCA               | 10 PPM | N/D       | N/D     | N/D       |
| CBD                | 10 PPM | 10.481%   | 104.810 | 2,971.364 |
| CBDA               | 20 PPM | N/D       | N/D     | N/D       |
| CBDV               | 20 PPM | 0.035%    | 0.347   | 9.837     |
| CBC                | 10 PPM | 0.162%    | 1.622   | 45.984    |
| CBN                | 10 PPM | 0.020%    | 0.201   | 5.698     |
| CBG                | 10 PPM | 0.177%    | 1.766   | 50.066    |
| CBGA               | 20 PPM | N/D       | N/D     | N/D       |
| D8-THC             | 10 PPM | N/D       | N/D     | N/D       |
| THCV               | 10 PPM | N/D       | N/D     | N/D       |
| TOTAL D9-THC       |        | 0.149%    | 0.149%  | 42.2      |
| TOTAL CBD*         |        | 10.481%   | 104.810 | 2,971.4   |
| TOTAL CANNABINOIDS |        | 11.115%   | 111.144 | 3,150.9   |

Reporting Limit 10 ppm \*Total CBD = CBD + CBDA x 0.877

N/D - Not Detected, B/LOQ - Below Limit of Quantification

Ben Witten, MS, MT., Lab Director

**Green Scientific Labs** info@greenscientificlabs.com 1-833 TEST CBD