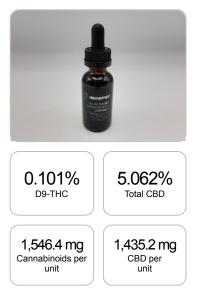

## **Cannabinoids Test**

HPLC-DAD

1 unit = 30 ml per unit x density (0.945) x Cannabinoid concentration

| GSL SOP 400        |        | UPLOADED: 09/01/2021 11:02:11 |        |           |
|--------------------|--------|-------------------------------|--------|-----------|
| Cannabinoids       | LOQ    | weight(%)                     | mg/g   | mg/unit   |
| D9-THC             | 10 PPM | 0.101%                        | 1.007  | 28.548    |
| THCA               | 10 PPM | N/D                           | N/D    | N/D       |
| CBD                | 10 PPM | 5.062%                        | 50.623 | 1,435.162 |
| CBDA               | 20 PPM | 0.010%                        | 0.104  | 2.948     |
| CBDV               | 20 PPM | 0.009%                        | 0.087  | 2.466     |
| CBC                | 10 PPM | 0.031%                        | 0.311  | 8.817     |
| CBN                | 10 PPM | 0.026%                        | 0.256  | 7.258     |
| CBG                | 10 PPM | 0.137%                        | 1.373  | 38.925    |
| CBGA               | 20 PPM | N/D                           | N/D    | N/D       |
| D8-THC             | 10 PPM | N/D                           | N/D    | N/D       |
| THCV               | 10 PPM | N/D                           | N/D    | N/D       |
| TOTAL D9-THC       |        | 0.101%                        | 0.101% | 28.5      |
| TOTAL CBD*         |        | 5.062%                        | 50.623 | 1,435.2   |
| TOTAL CANNABINOIDS |        | 5.453%                        | 54.545 | 1,546.4   |