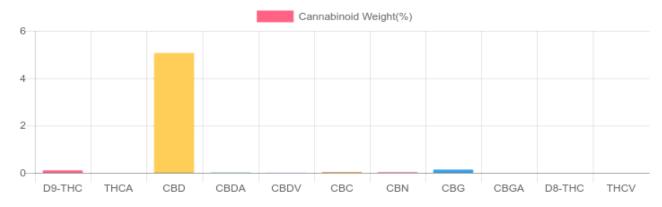

## **Cannabinoids Test**

HPLC-DAD

1 unit = 30 ml per unit x density (0.945) x Cannabinoid concentration

| GSL SOP 400        |        | UPLOADED: 09/01/2021 11:02:11 |        |           |
|--------------------|--------|-------------------------------|--------|-----------|
| Cannabinoids       | LOQ    | weight(%)                     | mg/g   | mg/unit   |
| D9-THC             | 10 PPM | 0.101%                        | 1.007  | 28.548    |
| THCA               | 10 PPM | N/D                           | N/D    | N/D       |
| CBD                | 10 PPM | 5.062%                        | 50.623 | 1,435.162 |
| CBDA               | 20 PPM | 0.010%                        | 0.104  | 2.948     |
| CBDV               | 20 PPM | 0.009%                        | 0.087  | 2.466     |
| CBC                | 10 PPM | 0.031%                        | 0.311  | 8.817     |
| CBN                | 10 PPM | 0.026%                        | 0.256  | 7.258     |
| CBG                | 10 PPM | 0.137%                        | 1.373  | 38.925    |
| CBGA               | 20 PPM | N/D                           | N/D    | N/D       |
| D8-THC             | 10 PPM | N/D                           | N/D    | N/D       |
| THCV               | 10 PPM | N/D                           | N/D    | N/D       |
| TOTAL D9-THC       |        | 0.101%                        | 0.101% | 28.5      |
| TOTAL CBD*         |        | 5.062%                        | 50.623 | 1,435.2   |
| TOTAL CANNABINOIDS |        | 5.453%                        | 54.545 | 1,546.4   |