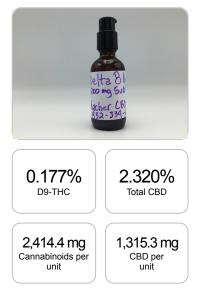

### **Cannabinoids Test**

SHIMADZU INTEGRATED UPLC-PDA

| GSL SOP 400        |        |           | UPLOADED: 08/12/2021 08:31:41 |           |  |
|--------------------|--------|-----------|-------------------------------|-----------|--|
| Cannabinoids       | LOQ    | weight(%) | mg/g                          | mg/unit   |  |
| D9-THC             | 10 PPM | 0.177%    | 1.772                         | 100.472   |  |
| THCA               | 10 PPM | N/D       | N/D                           | N/D       |  |
| CBD                | 10 PPM | 2.320%    | 23.197                        | 1,315.270 |  |
| CBDA               | 20 PPM | N/D       | N/D                           | N/D       |  |
| CBDV               | 20 PPM | 0.011%    | 0.112                         | 6.350     |  |
| CBC                | 10 PPM | 0.099%    | 0.994                         | 56.360    |  |
| CBN                | 10 PPM | 0.009%    | 0.091                         | 5.160     |  |
| CBG                | 10 PPM | 0.373%    | 3.730                         | 211.491   |  |
| CBGA               | 20 PPM | N/D       | N/D                           | N/D       |  |
| D8-THC             | 10 PPM | 1.255%    | 12.555                        | 711.869   |  |
| THCV               | 10 PPM | N/D       | N/D                           | N/D       |  |
| TOTAL D9-THC       |        | 0.177%    | 0.177%                        | 100.5     |  |
| TOTAL CBD*         |        | 2.320%    | 23.197                        | 1,315.3   |  |
| TOTAL CANNABINOIDS |        | 4.257%    | 42.582                        | 2,414.4   |  |

Reporting Limit 10 ppm \*Total CBD = CBD + CBDA x 0.877 N/D - Not Detected, B/LOQ - Below Limit of Quantification

Green Scientific Labs info@greenscientificlabs.com 1-833 TEST CBD

Green Scientific Labs uses its best efforts to deliver high quality results and to verify that the data contained therein are based on sound scientific judgment and levels listed are guidelines only and all data was reported based on standard laboratory procedures and deviations. However Green Scientific Labs makes no warranties or claims to that effect and further shall not be liable for any damage or misrepresentation that may result from the use or misuse of the data contained herein in any way. Further, Green Scientific Labs makes no claims regarding representations of the analyzed sample to the larger batch from which it was taken. Data and information in this report are intended solely for the individual(s) for whom samples were submitted and as part of our strict confidentiality policy, Green Scientific Labs can only discuss results with the original client of record.