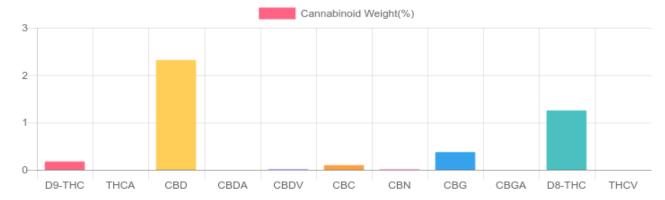

### **Cannabinoids Test**

SHIMADZU INTEGRATED UPLC-PDA

| GSL SOP 400        |        |           | UPLOADED: 08/12/2021 08:31:41 |           |  |
|--------------------|--------|-----------|-------------------------------|-----------|--|
| Cannabinoids       | LOQ    | weight(%) | mg/g                          | mg/unit   |  |
| D9-THC             | 10 PPM | 0.177%    | 1.772                         | 100.472   |  |
| THCA               | 10 PPM | N/D       | N/D                           | N/D       |  |
| CBD                | 10 PPM | 2.320%    | 23.197                        | 1,315.270 |  |
| CBDA               | 20 PPM | N/D       | N/D                           | N/D       |  |
| CBDV               | 20 PPM | 0.011%    | 0.112                         | 6.350     |  |
| CBC                | 10 PPM | 0.099%    | 0.994                         | 56.360    |  |
| CBN                | 10 PPM | 0.009%    | 0.091                         | 5.160     |  |
| CBG                | 10 PPM | 0.373%    | 3.730                         | 211.491   |  |
| CBGA               | 20 PPM | N/D       | N/D                           | N/D       |  |
| D8-THC             | 10 PPM | 1.255%    | 12.555                        | 711.869   |  |
| THCV               | 10 PPM | N/D       | N/D                           | N/D       |  |
| TOTAL D9-THC       |        | 0.177%    | 0.177%                        | 100.5     |  |
| TOTAL CBD*         |        | 2.320%    | 23.197                        | 1,315.3   |  |
| TOTAL CANNABINOIDS |        | 4.257%    | 42.582                        | 2,414.4   |  |

Reporting Limit 10 ppm \*Total CBD = CBD + CBDA x 0.877 N/D - Not Detected, B/LOQ - Below Limit of Quantification

Green Scientific Labs info@greenscientificlabs.com 1-833 TEST CBD

Green Scientific Labs uses its best efforts to deliver high quality results and to verify that the data contained therein are based on sound scientific judgment and levels listed are guidelines only and all data was reported based on standard laboratory procedures and deviations. However Green Scientific Labs makes no warranties or claims to that effect and further shall not be liable for any damage or misrepresentation that may result from the use or misuse of the data contained herein in any way. Further, Green Scientific Labs makes no claims regarding representations of the analyzed sample to the larger batch from which it was taken. Data and information in this report are intended solely for the individual(s) for whom samples were submitted and as part of our strict confidentiality policy, Green Scientific Labs can only discuss results with the original client of record.