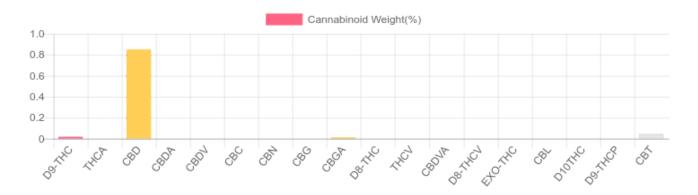

## Sample

0.018% D9-THC 0.851% Total CBD

## **Cannabinoids Test**

SHIMADZU INTEGRATED UPLC-PDA GSL SOP 400

| Cannabinoids       | LOQ    | weight(%) | mg/g   |
|--------------------|--------|-----------|--------|
| D9-THC             | 10 PPM | 0.018%    | 0.180  |
| THCA               | 10 PPM | N/D       | N/D    |
| CBD                | 10 PPM | 0.851%    | 8.514  |
| CBDA               | 20 PPM | N/D       | N/D    |
| CBDV               | 20 PPM | N/D       | N/D    |
| CBC                | 10 PPM | N/D       | N/D    |
| CBN                | 10 PPM | N/D       | N/D    |
| CBG                | 10 PPM | N/D       | N/D    |
| CBGA               | 20 PPM | 0.012%    | 0.117  |
| D8-THC             | 10 PPM | N/D       | N/D    |
| THCV               | 10 PPM | N/D       | N/D    |
| CBDVA              | 20 PPM | N/D       | N/D    |
| D8-THCV            | 20 PPM | N/D       | N/D    |
| EXO-THC            | 20 PPM | N/D       | N/D    |
| CBL                | 20 PPM | N/D       | N/D    |
| D10THC             | 20 PPM | N/D       | N/D    |
| D9-THCP            | 20 PPM | N/D       | N/D    |
| CBT                | 20 PPM | 0.046%    | 0.459  |
| TOTAL D9-THC       |        | 0.018%    | 0.018% |
| TOTAL CBD*         |        | 0.851%    | 8.514  |
| TOTAL CANNABINOIDS |        | 0.927%    | 9.270  |

Reporting Limit 10 ppm
\*Total CBD = CBD + CBDA x 0.877
N/D - Not Detected, B/LOQ - Below Limit of Quantification

Ben Witten, MS, MT., Lab Director

Green Scientific Labs info@greenscientificlabs.com 1-833 TEST CBD