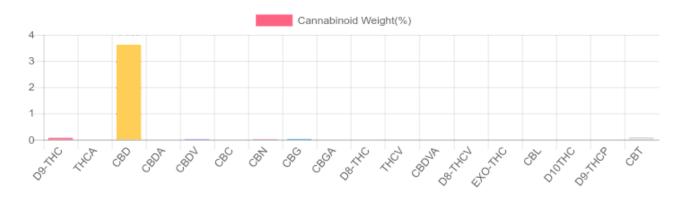

## Sample

0.068% D9-THC 3.623% Total CBD

1,087.1 mg Cannabinoids per unit 1,027.2 mg CBD per unit

1 unit = 30 ml per unit x density (0.945) x Cannabinoid concentration

## **Cannabinoids Test**

SHIMADZU INTEGRATED UPLC-PDA GSL SOP 400

OP 400 **UPLOADED:** 08/05/2021 10:05:00

| Cannabinoids       | LOQ    | weight(%) | mg/g   | mg/unit   |
|--------------------|--------|-----------|--------|-----------|
| D9-THC             | 10 PPM | 0.068%    | 0.684  | 19.391    |
| THCA               | 10 PPM | N/D       | N/D    | N/D       |
| CBD                | 10 PPM | 3.623%    | 36.233 | 1,027.206 |
| CBDA               | 20 PPM | N/D       | N/D    | N/D       |
| CBDV               | 20 PPM | 0.017%    | 0.172  | 4.876     |
| CBC                | 10 PPM | N/D       | N/D    | N/D       |
| CBN                | 10 PPM | 0.013%    | 0.128  | 3.629     |
| CBG                | 10 PPM | 0.022%    | 0.224  | 6.350     |
| CBGA               | 20 PPM | N/D       | N/D    | N/D       |
| D8-THC             | 10 PPM | N/D       | N/D    | N/D       |
| THCV               | 10 PPM | N/D       | N/D    | N/D       |
| CBDVA              | 20 PPM | N/D       | N/D    | N/D       |
| D8-THCV            | 20 PPM | N/D       | N/D    | N/D       |
| EXO-THC            | 20 PPM | N/D       | N/D    | N/D       |
| CBL                | 20 PPM | N/D       | N/D    | N/D       |
| D10THC             | 20 PPM | N/D       | N/D    | N/D       |
| D9-THCP            | 20 PPM | N/D       | N/D    | N/D       |
| CBT                | 20 PPM | 0.091%    | 0.906  | 25.685    |
| TOTAL D9-THC       |        | 0.068%    | 0.068% | 19.4      |
| TOTAL CBD*         |        | 3.623%    | 36.233 | 1,027.2   |
| TOTAL CANNABINOIDS |        | 3.834%    | 38.347 | 1,087.1   |