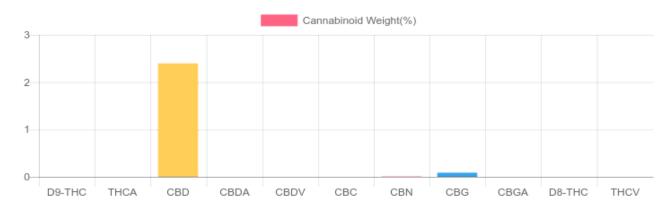

#### **Cannabinoid Summary**

N/D D9-THC 2.397% Total CBD Total CBD Total CBD Total CBD CBD per unit

1 unit = 30 ml per unit x density (.945) x Cannabinoid concentration

#### **Report Download Info**

URL: https://www.verifycbd.com/report/70d9z13ebb

| D9-THC     |
|------------|
| THCA       |
| BD 2.397%  |
| CBDA       |
| CBDV       |
| CBC        |
| CBN 0.007% |
| CBG 0.087% |
| CBGA       |
| D8-THC     |
| [HCV       |

## Cannabinoids Test SHIMADZU INTEGRATED UPLC-PDA

 N/D
 2.397%

 D9-THC
 2.397%

 Total CBD
 706.4 mg

 Cannabinoids per unit
 679.4 mg

 CBD per unit
 CBD per unit

1 unit = 30 ml per unit x density (.945) x

Cannabinoid concentration

GSL SOP 400 UPLOADED: 07/29/2021 15:48:58 Cannabinoids LOQ weight(%) mg/unit mg/g D9-THC 10 PPM N/D N/D N/D THCA 10 PPM N/D N/D N/D CBD 10 PPM 2.397% 23.966 679.436 CBDA 20 PPM N/D N/D N/D CBDV 20 PPM N/D N/D N/D 10 PPM CBC N/D N/D N/D CBN 10 PPM 0.007% 0.075 2.126 CBG 10 PPM 0.087% 0.875 24.806 CBGA 20 PPM N/D N/D N/D D8-THC 10 PPM N/D N/D N/D THCV 10 PPM N/D N/D N/D TOTAL D9-THC N/D N/D N/D TOTAL CBD\* 2.397% 23.966 679.4 TOTAL CANNABINOIDS 2.491% 24.916 706.4