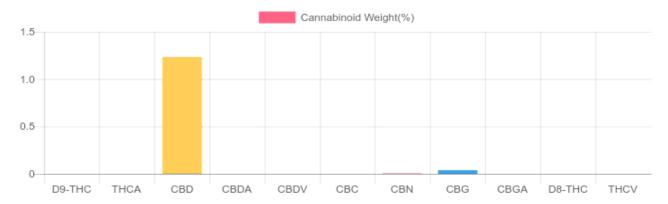

## **Cannabinoid Summary**

N/D D9-THC

> per unit

1.233% Total CBD

362.0 mg Cannabinoids

349.6 mg CBD per unit

1 unit = 30 ml per unit x density (.945) x Cannabinoid concentration

CBD 1.233% **CBDA** CBDV

CBN 0.005% CBG 0.039% CBGA

**Total Qty Produced:** 

## Sample

N/D D9-THC 1.233% Total CBD

362.0 mg Cannabinoids per unit 349.6 mg CBD per unit

1 unit = 30 ml per unit x density (.945) x Cannabinoid concentration

## **Cannabinoids Test**

SHIMADZU INTEGRATED UPLC-PDA GSL SOP 400

UPLOADED: 07/29/2021 15:48:58

| Cannabinoids       | LOQ    | weight(%) | mg/g   | mg/unit |
|--------------------|--------|-----------|--------|---------|
| D9-THC             | 10 PPM | N/D       | N/D    | N/D     |
| THCA               | 10 PPM | N/D       | N/D    | N/D     |
| CBD                | 10 PPM | 1.233%    | 12.332 | 349.612 |
| CBDA               | 20 PPM | N/D       | N/D    | N/D     |
| CBDV               | 20 PPM | N/D       | N/D    | N/D     |
| CBC                | 10 PPM | N/D       | N/D    | N/D     |
| CBN                | 10 PPM | 0.005%    | 0.052  | 1.474   |
| CBG                | 10 PPM | 0.039%    | 0.386  | 10.943  |
| CBGA               | 20 PPM | N/D       | N/D    | N/D     |
| D8-THC             | 10 PPM | N/D       | N/D    | N/D     |
| THCV               | 10 PPM | N/D       | N/D    | N/D     |
| TOTAL D9-THC       |        | N/D       | N/D    | N/D     |
| TOTAL CBD*         |        | 1.233%    | 12.332 | 349.6   |
| TOTAL CANNABINOIDS |        | 1.277%    | 12.770 | 362.0   |