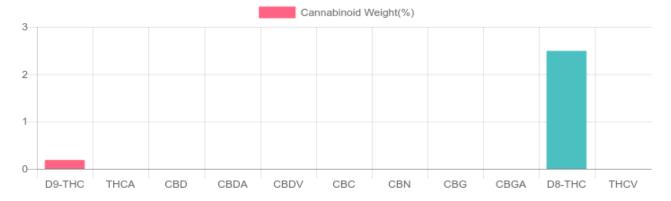

## Sample

0.186% D9-THC

N/D Total CBD

1,032.8 mg Cannabinoids per unit

N/D mg CBD per unit

1 unit = 30 ml per unit x density (1.26) x Cannabinoid concentration

## **Cannabinoids Test**

SHIMADZU INTEGRATED UPLC-PDA GSL SOP 400

UPLOADED: 07/26/2021 13:26:33

| Cannabinoids       | LOQ    | weight(%) | mg/g   | mg/unit |
|--------------------|--------|-----------|--------|---------|
| D9-THC             | 10 PPM | 0.186%    | 1.858  | 70.232  |
| THCA               | 10 PPM | N/D       | N/D    | N/D     |
| CBD                | 10 PPM | N/D       | N/D    | N/D     |
| CBDA               | 20 PPM | N/D       | N/D    | N/D     |
| CBDV               | 20 PPM | N/D       | N/D    | N/D     |
| CBC                | 10 PPM | N/D       | N/D    | N/D     |
| CBN                | 10 PPM | N/D       | N/D    | N/D     |
| CBG                | 10 PPM | N/D       | N/D    | N/D     |
| CBGA               | 20 PPM | N/D       | N/D    | N/D     |
| D8-THC             | 10 PPM | 2.492%    | 24.923 | 942.089 |
| THCV               | 10 PPM | N/D       | N/D    | N/D     |
| TOTAL D9-THC       |        | 0.186%    | 0.186% | 70.2    |
| TOTAL CBD*         |        | N/D       | N/D    | N/D     |
| TOTAL CANNABINOIDS |        | 2.733%    | 27.323 | 1,032.8 |

Reporting Limit 10 ppm \*Total CBD = CBD + CBDA x 0.877

N/D - Not Detected, B/LOQ - Below Limit of Quantification

Ben Witten, MS, MT., Lab Director

**Green Scientific Labs** in fo@greenscientific labs.com1-833 TEST CBD