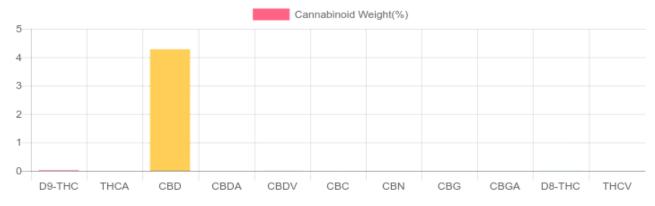

## Cannabinoids Test

SHIMADZU INTEGRATED UPLC-PDA

| GSL SOP 400        |        |           | UPLOADED: 07/26/2021 13:26:33 |           |
|--------------------|--------|-----------|-------------------------------|-----------|
| Cannabinoids       | LOQ    | weight(%) | mg/g                          | mg/unit   |
| D9-THC             | 10 PPM | 0.019%    | 0.185                         | 6.993     |
| THCA               | 10 PPM | N/D       | N/D                           | N/D       |
| CBD                | 10 PPM | 4.279%    | 42.793                        | 1,617.575 |
| CBDA               | 20 PPM | N/D       | N/D                           | N/D       |
| CBDV               | 20 PPM | 0.006%    | 0.060                         | 2.268     |
| CBC                | 10 PPM | N/D       | N/D                           | N/D       |
| CBN                | 10 PPM | N/D       | N/D                           | N/D       |
| CBG                | 10 PPM | N/D       | N/D                           | N/D       |
| CBGA               | 20 PPM | N/D       | N/D                           | N/D       |
| D8-THC             | 10 PPM | 0.006%    | 0.057                         | 2.155     |
| THCV               | 10 PPM | N/D       | N/D                           | N/D       |
| TOTAL D9-THC       |        | 0.019%    | 0.019%                        | 7.0       |
| TOTAL CBD*         |        | 4.279%    | 42.793                        | 1,617.6   |
| TOTAL CANNABINOIDS |        | 4.320%    | 43.197                        | 1,632.8   |