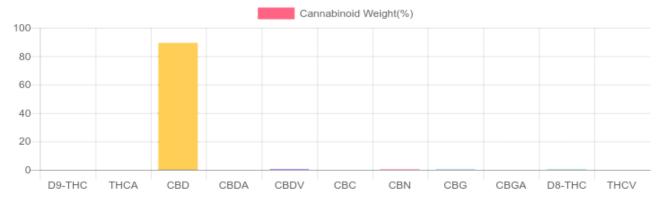

## **Cannabinoids Test**

SHIMADZU INTEGRATED UPLC-PDA GSL SOP 400

SOP 400 **UPLOADED:** 07/26/2021 13:26:33

| Cannabinoids       | LOQ    | weight(%) | mg/g    |
|--------------------|--------|-----------|---------|
| D9-THC             | 10 PPM | N/D       | N/D     |
| THCA               | 10 PPM | N/D       | N/D     |
| CBD                | 10 PPM | 89.393%   | 893.934 |
| CBDA               | 20 PPM | N/D       | N/D     |
| CBDV               | 20 PPM | 0.461%    | 4.613   |
| CBC                | 10 PPM | N/D       | N/D     |
| CBN                | 10 PPM | 0.293%    | 2.926   |
| CBG                | 10 PPM | 0.171%    | 1.714   |
| CBGA               | 20 PPM | N/D       | N/D     |
| D8-THC             | 10 PPM | 0.222%    | 2.223   |
| THCV               | 10 PPM | N/D       | N/D     |
| TOTAL D9-THC       |        | N/D       | N/D     |
| TOTAL CBD*         |        | 89.393%   | 893.934 |
| TOTAL CANNABINOIDS |        | 91.328%   | 913.293 |