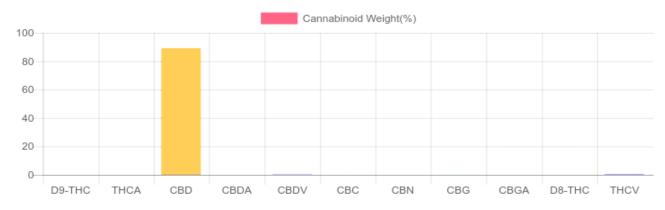

## Cannabinoids Test

SHIMADZU INTEGRATED UPLC-PDA GSL SOP 400

| GSL SOP 400        |        | UPLOADED: 07/26/2021 13:26:33 |         |
|--------------------|--------|-------------------------------|---------|
| Cannabinoids       | LOQ    | weight(%)                     | mg/g    |
| D9-THC             | 10 PPM | N/D                           | N/D     |
| THCA               | 10 PPM | N/D                           | N/D     |
| CBD                | 10 PPM | 89.124%                       | 891.241 |
| CBDA               | 20 PPM | N/D                           | N/D     |
| CBDV               | 20 PPM | 0.196%                        | 1.961   |
| CBC                | 10 PPM | N/D                           | N/D     |
| CBN                | 10 PPM | N/D                           | N/D     |
| CBG                | 10 PPM | 0.088%                        | 0.881   |
| CBGA               | 20 PPM | N/D                           | N/D     |
| D8-THC             | 10 PPM | N/D                           | N/D     |
| THCV               | 10 PPM | 0.388%                        | 3.884   |
| TOTAL D9-THC       |        | N/D                           | N/D     |
| TOTAL CBD*         |        | 89.124%                       | 891.241 |
| TOTAL CANNABINOIDS |        | 89.851%                       | 898.523 |