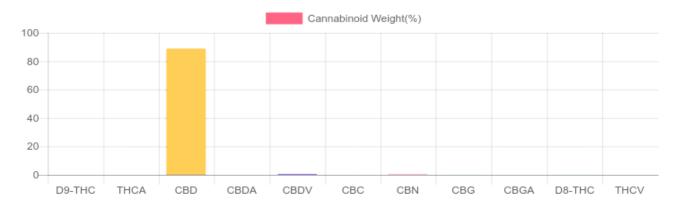

## Sample

N/D D9-THC 88.893% Total CBD

## **Cannabinoids Test**

SHIMADZU INTEGRATED UPLC-PDA GSL SOP 400

| Cannabinoids       | LOQ    | weight(%) | mg/g    |
|--------------------|--------|-----------|---------|
| D9-THC             | 10 PPM | N/D       | N/D     |
| THCA               | 10 PPM | N/D       | N/D     |
| CBD                | 10 PPM | 88.893%   | 888.930 |
| CBDA               | 20 PPM | N/D       | N/D     |
| CBDV               | 20 PPM | 0.561%    | 5.615   |
| CBC                | 10 PPM | N/D       | N/D     |
| CBN                | 10 PPM | 0.198%    | 1.981   |
| CBG                | 10 PPM | 0.077%    | 0.774   |
| CBGA               | 20 PPM | N/D       | N/D     |
| D8-THC             | 10 PPM | 0.109%    | 1.092   |
| THCV               | 10 PPM | N/D       | N/D     |
| TOTAL D9-THC       |        | N/D       | N/D     |
| TOTAL CBD*         |        | 88.893%   | 888.930 |
| TOTAL CANNABINOIDS |        | 90.342%   | 903.440 |

Reporting Limit 10 ppm
\*Total CBD = CBD + CBDA x 0.877
N/D - Not Detected, B/LOQ - Below Limit of Quantification

Green Scientific Labs info@greenscientificlabs.com 1-833 TEST CBD

Green Scientific Labs uses its best efforts to deliver high quality results and to verify that the data contained therein are based on sound scientific judgment and levels listed are guidelines only and all data was reported based on standard laboratory procedures and deviations. However Green Scientific Labs makes no warranties or claims to that effect and further shall not be liable for any damage or misrepresentation that may result from the use or misuse of the data contained herein in any way. Further, Green Scientific Labs makes no claims regarding representations of the analyzed sample to the larger batch from which it was taken. Data and information in this report are intended solely for the individual(s) for whom samples were submitted and as part of our strict confidentiality policy, Green Scientific Labs can only discuss results with the original client of record.