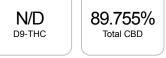

## Sample

| GSL SOP 400        |        | UPLOADED: 07/27/2021 16:12:31 |         |
|--------------------|--------|-------------------------------|---------|
| Cannabinoids       | LOQ    | weight(%)                     | mg/g    |
| D9-THC             | 10 PPM | N/D                           | N/D     |
| THCA               | 10 PPM | N/D                           | N/D     |
| CBD                | 10 PPM | 89.755%                       | 897.553 |
| CBDA               | 20 PPM | N/D                           | N/D     |
| CBDV               | 20 PPM | 0.314%                        | 3.138   |
| CBC                | 10 PPM | N/D                           | N/D     |
| CBN                | 10 PPM | N/D                           | N/D     |
| CBG                | 10 PPM | N/D                           | N/D     |
| CBGA               | 20 PPM | N/D                           | N/D     |
| D8-THC             | 10 PPM | N/D                           | N/D     |
| THCV               | 10 PPM | N/D                           | N/D     |
| TOTAL D9-THC       |        | N/D                           | N/D     |
| TOTAL CBD*         |        | 89.755%                       | 897.553 |
| TOTAL CANNABINOIDS |        | 90.151%                       | 901.510 |