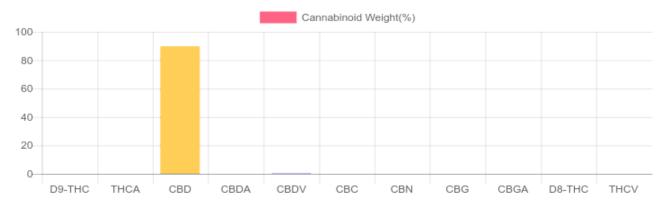

## Sample

| GSL SOP 400        |        | UPLOADED: 07/27/2021 16:12:31 |         |
|--------------------|--------|-------------------------------|---------|
| Cannabinoids       | LOQ    | weight(%)                     | mg/g    |
| D9-THC             | 10 PPM | N/D                           | N/D     |
| THCA               | 10 PPM | N/D                           | N/D     |
| CBD                | 10 PPM | 89.755%                       | 897.553 |
| CBDA               | 20 PPM | N/D                           | N/D     |
| CBDV               | 20 PPM | 0.314%                        | 3.138   |
| CBC                | 10 PPM | N/D                           | N/D     |
| CBN                | 10 PPM | N/D                           | N/D     |
| CBG                | 10 PPM | N/D                           | N/D     |
| CBGA               | 20 PPM | N/D                           | N/D     |
| D8-THC             | 10 PPM | N/D                           | N/D     |
| THCV               | 10 PPM | N/D                           | N/D     |
| TOTAL D9-THC       |        | N/D                           | N/D     |
| TOTAL CBD*         |        | 89.755%                       | 897.553 |
| TOTAL CANNABINOIDS |        | 90.151%                       | 901.510 |