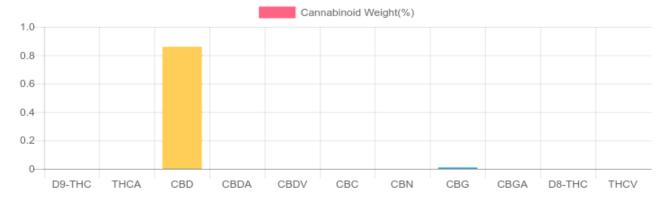

## **Cannabinoids Test**

SHIMADZU INTEGRATED UPLC-PDA GSL SOP 400

UPLOADED: 07/27/2021 12:01:34

| Cannabinoids       | LOQ    | weight(%) | mg/g  | mg/unit |
|--------------------|--------|-----------|-------|---------|
| D9-THC             | 10 PPM | N/D       | N/D   | N/D     |
| THCA               | 10 PPM | N/D       | N/D   | N/D     |
| CBD                | 10 PPM | 0.859%    | 8.589 | 257.670 |
| CBDA               | 20 PPM | N/D       | N/D   | N/D     |
| CBDV               | 20 PPM | N/D       | N/D   | N/D     |
| CBC                | 10 PPM | N/D       | N/D   | N/D     |
| CBN                | 10 PPM | N/D       | N/D   | N/D     |
| CBG                | 10 PPM | 0.010%    | 0.101 | 3.030   |
| CBGA               | 20 PPM | N/D       | N/D   | N/D     |
| D8-THC             | 10 PPM | N/D       | N/D   | N/D     |
| THCV               | 10 PPM | N/D       | N/D   | N/D     |
| TOTAL D9-THC       |        | N/D       | N/D   | N/D     |
| TOTAL CBD*         |        | 0.859%    | 8.589 | 257.7   |
| TOTAL CANNABINOIDS |        | 0.869%    | 8.690 | 260.7   |

Reporting Limit 10 ppm
\*Total CBD = CBD + CBDA x 0.877
N/D - Not Detected, B/LOQ - Below Limit of Quantification

Green Scientific Labs info@greenscientificlabs.com 1-833 TEST CBD

Green Scientific Labs uses its best efforts to deliver high quality results and to verify that the data contained therein are based on sound scientific judgment and levels listed are guidelines only and all data was reported based on standard laboratory procedures and deviations. However Green Scientific Labs makes no warranties or claims to that effect and further shall not be liable for any damage or misrepresentation that may result from the use or misuse of the data contained herein in any way. Further, Green Scientific Labs makes no claims regarding representations of the analyzed sample to the larger batch from which it was taken. Data and information in this report are intended solely for the individual(s) for whom samples were submitted and as part of our strict confidentiality policy, Green Scientific Labs can only discuss results with the original client of record.