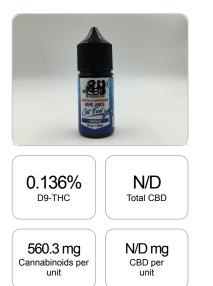

## **Cannabinoids Test**

SHIMADZU INTEGRATED UPLC-PDA

| GSL SOP 400        | UPLOADED: 0//2//2021 09:31:21 |           |        |         |
|--------------------|-------------------------------|-----------|--------|---------|
| Cannabinoids       | LOQ                           | weight(%) | mg/g   | mg/unit |
| D9-THC             | 10 PPM                        | 0.136%    | 1.363  | 38.641  |
| THCA               | 10 PPM                        | N/D       | N/D    | N/D     |
| CBD                | 10 PPM                        | N/D       | N/D    | N/D     |
| CBDA               | 20 PPM                        | N/D       | N/D    | N/D     |
| CBDV               | 20 PPM                        | N/D       | N/D    | N/D     |
| CBC                | 10 PPM                        | N/D       | N/D    | N/D     |
| CBN                | 10 PPM                        | N/D       | N/D    | N/D     |
| CBG                | 10 PPM                        | N/D       | N/D    | N/D     |
| CBGA               | 20 PPM                        | N/D       | N/D    | N/D     |
| D8-THC             | 10 PPM                        | 1.806%    | 18.064 | 512.114 |
| THCV               | 10 PPM                        | N/D       | N/D    | N/D     |
| TOTAL D9-THC       |                               | 0.136%    | 0.136% | 38.6    |
| TOTAL CBD*         |                               | N/D       | N/D    | N/D     |
| TOTAL CANNABINOIDS |                               | 1.975%    | 19.763 | 560.3   |