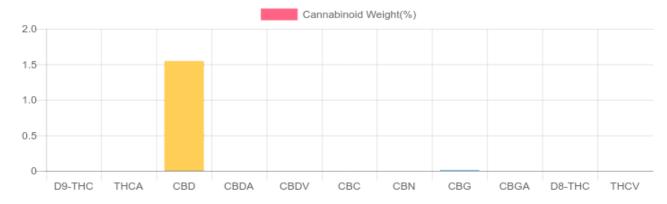

## **Cannabinoids Test**

SHIMADZU INTEGRATED UPLC-PDA GSL SOP 400

| GSL SOP 400        |        |           | UPLOADED: 07/27/2021 14:28:23 |         |
|--------------------|--------|-----------|-------------------------------|---------|
| Cannabinoids       | LOQ    | weight(%) | mg/g                          | mg/unit |
| D9-THC             | 10 PPM | N/D       | N/D                           | N/D     |
| THCA               | 10 PPM | N/D       | N/D                           | N/D     |
| CBD                | 10 PPM | 1.546%    | 15.462                        | 584.464 |
| CBDA               | 20 PPM | N/D       | N/D                           | N/D     |
| CBDV               | 20 PPM | N/D       | N/D                           | N/D     |
| CBC                | 10 PPM | N/D       | N/D                           | N/D     |
| CBN                | 10 PPM | N/D       | N/D                           | N/D     |
| CBG                | 10 PPM | 0.009%    | 0.093                         | 3.515   |
| CBGA               | 20 PPM | N/D       | N/D                           | N/D     |
| D8-THC             | 10 PPM | N/D       | N/D                           | N/D     |
| THCV               | 10 PPM | N/D       | N/D                           | N/D     |
| TOTAL D9-THC       |        | N/D       | N/D                           | N/D     |
| TOTAL CBD*         |        | 1.546%    | 15.462                        | 584.5   |
| TOTAL CANNABINOIDS |        | 1.555%    | 15.555                        | 588.0   |