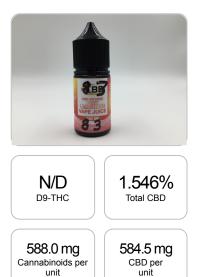

## CERTIFICATE OF ANALYSIS ISO/IEC 17025:2017 ACCREDITATION #103104

Order #: 81359 Order Name: pink lemonade 500mg vape juice Batch#: 83 Received: 07/24/2021 Completed: 07/27/2021 Mary Jane's CBD Dispensary Inc. 7115 Blanco Road, Suite 113 San Antonio TX, 78216 (210) 878-4000 Info@mjcbdd.com

## **Cannabinoids Test**

SHIMADZU INTEGRATED UPLC-PDA GSL SOP 400

| GSL SOP 400        |        |           | UPLOADED: 07/27/2021 14:28:23 |         |
|--------------------|--------|-----------|-------------------------------|---------|
| Cannabinoids       | LOQ    | weight(%) | mg/g                          | mg/unit |
| D9-THC             | 10 PPM | N/D       | N/D                           | N/D     |
| THCA               | 10 PPM | N/D       | N/D                           | N/D     |
| CBD                | 10 PPM | 1.546%    | 15.462                        | 584.464 |
| CBDA               | 20 PPM | N/D       | N/D                           | N/D     |
| CBDV               | 20 PPM | N/D       | N/D                           | N/D     |
| CBC                | 10 PPM | N/D       | N/D                           | N/D     |
| CBN                | 10 PPM | N/D       | N/D                           | N/D     |
| CBG                | 10 PPM | 0.009%    | 0.093                         | 3.515   |
| CBGA               | 20 PPM | N/D       | N/D                           | N/D     |
| D8-THC             | 10 PPM | N/D       | N/D                           | N/D     |
| THCV               | 10 PPM | N/D       | N/D                           | N/D     |
| TOTAL D9-THC       |        | N/D       | N/D                           | N/D     |
| TOTAL CBD*         |        | 1.546%    | 15.462                        | 584.5   |
| TOTAL CANNABINOIDS |        | 1.555%    | 15.555                        | 588.0   |