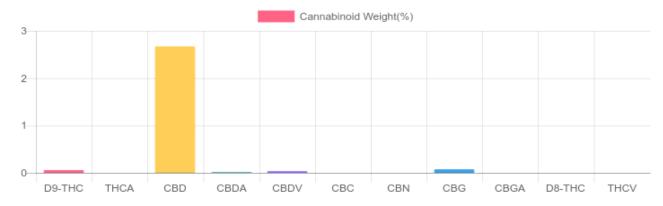

## 0.058% 2.670% D9-THC Z.670% Total CBD 867.9 mg Cannabinoids per unit 757.1 mg CBD per unit CBD per unit

1 unit = 30 ml per unit x density (0.945) x Cannabinoid concentration

## **Cannabinoids Test**

SHIMADZU INTEGRATED UPLC-PDA GSL SOP 400

| GSL SOP 400        | SL SOP 400 |           | UPLOADED: 07/27/2021 09:31:21 |         |
|--------------------|------------|-----------|-------------------------------|---------|
| Cannabinoids       | LOQ        | weight(%) | mg/g                          | mg/unit |
| D9-THC             | 10 PPM     | 0.058%    | 0.583                         | 16.528  |
| THCA               | 10 PPM     | N/D       | N/D                           | N/D     |
| CBD                | 10 PPM     | 2.670%    | 26.704                        | 757.058 |
| CBDA               | 20 PPM     | 0.017%    | 0.165                         | 4.678   |
| CBDV               | 20 PPM     | 0.034%    | 0.336                         | 9.526   |
| CBC                | 10 PPM     | N/D       | N/D                           | N/D     |
| CBN                | 10 PPM     | N/D       | N/D                           | N/D     |
| CBG                | 10 PPM     | 0.073%    | 0.734                         | 20.809  |
| CBGA               | 20 PPM     | N/D       | N/D                           | N/D     |
| D8-THC             | 10 PPM     | N/D       | N/D                           | N/D     |
| THCV               | 10 PPM     | N/D       | N/D                           | N/D     |
| TOTAL D9-THC       |            | 0.058%    | 0.058%                        | 16.5    |
| TOTAL CBD*         |            | 2.670%    | 26.704                        | 757.1   |
| TOTAL CANNABINOIDS |            | 3.061%    | 30.612                        | 867.9   |

Reporting Limit 10 ppm \*Total CBD = CBD + CBDA x 0.877 N/D - Not Detected, B/LOQ - Below Limit of Quantification

Ben Witten, MS, MT., Lab Director

Green Scientific Labs info@greenscientificlabs.com 1-833 TEST CBD