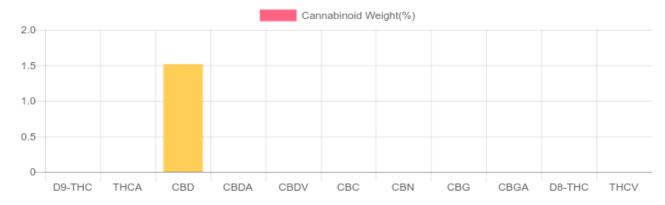

## **Cannabinoids Test**

SHIMADZU INTEGRATED UPLC-PDA

| GSL SOP 400                                      |        | UPLOADED: 07/27/2021 09:31:21 |                         |                       |
|--------------------------------------------------|--------|-------------------------------|-------------------------|-----------------------|
| Cannabinoids                                     | LOQ    | weight(%)                     | mg/g                    | mg/unit               |
| D9-THC                                           | 10 PPM | N/D                           | N/D                     | N/D                   |
| THCA                                             | 10 PPM | N/D                           | N/D                     | N/D                   |
| CBD                                              | 10 PPM | 1.516%                        | 15.163                  | 573.161               |
| CBDA                                             | 20 PPM | N/D                           | N/D                     | N/D                   |
| CBDV                                             | 20 PPM | N/D                           | N/D                     | N/D                   |
| CBC                                              | 10 PPM | N/D                           | N/D                     | N/D                   |
| CBN                                              | 10 PPM | N/D                           | N/D                     | N/D                   |
| CBG                                              | 10 PPM | N/D                           | N/D                     | N/D                   |
| CBGA                                             | 20 PPM | N/D                           | N/D                     | N/D                   |
| D8-THC                                           | 10 PPM | N/D                           | N/D                     | N/D                   |
| THCV                                             | 10 PPM | N/D                           | N/D                     | N/D                   |
| TOTAL D9-THC<br>TOTAL CBD*<br>TOTAL CANNABINOIDS |        | N/D<br>1.516%<br>1.516%       | N/D<br>15.163<br>15.163 | N/D<br>573.2<br>573.2 |