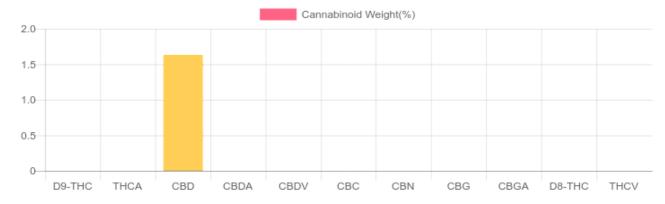

## **Cannabinoids Test**

SHIMADZU INTEGRATED UPLC-PDA GSL SOP 400

| SSL SOP 400        |        | UPLOADED: 07/26/2021 13:26:33 |        |         |
|--------------------|--------|-------------------------------|--------|---------|
| Cannabinoids       | LOQ    | weight(%)                     | mg/g   | mg/unit |
| D9-THC             | 10 PPM | N/D                           | N/D    | N/D     |
| THCA               | 10 PPM | N/D                           | N/D    | N/D     |
| CBD                | 10 PPM | 1.633%                        | 16.332 | 463.012 |
| CBDA               | 20 PPM | N/D                           | N/D    | N/D     |
| CBDV               | 20 PPM | B/LOQ                         | B/LOQ  | B/LOQ   |
| CBC                | 10 PPM | N/D                           | N/D    | N/D     |
| CBN                | 10 PPM | N/D                           | N/D    | N/D     |
| CBG                | 10 PPM | N/D                           | N/D    | N/D     |
| CBGA               | 20 PPM | N/D                           | N/D    | N/D     |
| D8-THC             | 10 PPM | N/D                           | N/D    | N/D     |
| THCV               | 10 PPM | N/D                           | N/D    | N/D     |
| TOTAL D9-THC       |        | N/D                           | N/D    | N/D     |
| TOTAL CBD*         |        | 1.633%                        | 16.332 | 463.0   |
| TOTAL CANNABINOIDS |        | 1.633%                        | 16.332 | 463.0   |