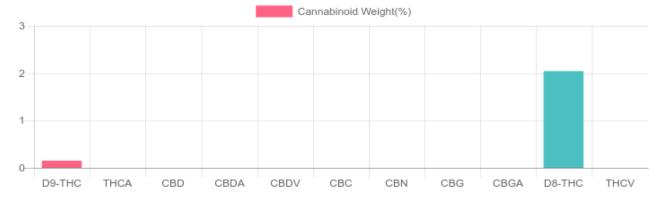

## Sample

0.151% D9-THC N/D Total CBD

847.9 mg Cannabinoids per unit N/D mg CBD per unit

1 unit = 30 ml per unit x density (1.26) x Cannabinoid concentration

## **Cannabinoids Test**

SHIMADZU INTEGRATED UPLC-PDA GSL SOP 400

UPLOADED: 07/28/2021 07:38:17

| Cannabinoids       | LOQ    | weight(%) | mg/g   | mg/unit |
|--------------------|--------|-----------|--------|---------|
| D9-THC             | 10 PPM | 0.151%    | 1.507  | 56.965  |
| THCA               | 10 PPM | N/D       | N/D    | N/D     |
| CBD                | 10 PPM | N/D       | N/D    | N/D     |
| CBDA               | 20 PPM | N/D       | N/D    | N/D     |
| CBDV               | 20 PPM | N/D       | N/D    | N/D     |
| CBC                | 10 PPM | N/D       | N/D    | N/D     |
| CBN                | 10 PPM | N/D       | N/D    | N/D     |
| CBG                | 10 PPM | N/D       | N/D    | N/D     |
| CBGA               | 20 PPM | N/D       | N/D    | N/D     |
| D8-THC             | 10 PPM | 2.043%    | 20.431 | 772.292 |
| THCV               | 10 PPM | N/D       | N/D    | N/D     |
| TOTAL D9-THC       |        | 0.151%    | 0.151% | 57.0    |
| TOTAL CBD*         |        | N/D       | N/D    | N/D     |
| TOTAL CANNABINOIDS |        | 2.244%    | 22.431 | 847.9   |