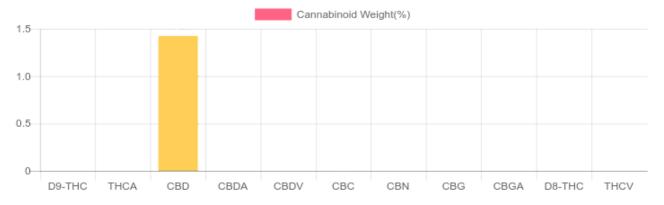

## Sample

N/D D9-THC 1.424% Total CBD

538.1 mg Cannabinoids per unit 538.1 mg CBD per unit

1 unit = 30 ml per unit x density (1.26) x Cannabinoid concentration

## **Cannabinoids Test**

SHIMADZU INTEGRATED UPLC-PDA GSL SOP 400

UPLOADED: 07/26/2021 13:26:33

| Cannabinoids       | LOQ    | weight(%) | mg/g   | mg/unit |
|--------------------|--------|-----------|--------|---------|
| D9-THC             | 10 PPM | N/D       | N/D    | N/D     |
| THCA               | 10 PPM | N/D       | N/D    | N/D     |
| CBD                | 10 PPM | 1.424%    | 14.236 | 538.121 |
| CBDA               | 20 PPM | N/D       | N/D    | N/D     |
| CBDV               | 20 PPM | N/D       | N/D    | N/D     |
| CBC                | 10 PPM | N/D       | N/D    | N/D     |
| CBN                | 10 PPM | N/D       | N/D    | N/D     |
| CBG                | 10 PPM | N/D       | N/D    | N/D     |
| CBGA               | 20 PPM | N/D       | N/D    | N/D     |
| D8-THC             | 10 PPM | N/D       | N/D    | N/D     |
| THCV               | 10 PPM | N/D       | N/D    | N/D     |
| TOTAL D9-THC       |        | N/D       | N/D    | N/D     |
| TOTAL CBD*         |        | 1.424%    | 14.236 | 538.1   |
| TOTAL CANNABINOIDS |        | 1.424%    | 14.236 | 538.1   |

Reporting Limit 10 ppm
\*Total CBD = CBD + CBDA x 0.877
N/D - Not Detected, B/LOQ - Below Limit of Quantification

Green Scientific Labs info@greenscientificlabs.com 1-833 TEST CBD

Green Scientific Labs uses its best efforts to deliver high quality results and to verify that the data contained therein are based on sound scientific judgment and levels listed are guidelines only and all data was reported based on standard laboratory procedures and deviations. However Green Scientific Labs makes no warranties or claims to that effect and further shall not be liable for any damage or misrepresentation that may result from the use or misuse of the data contained herein in any way. Further, Green Scientific Labs makes no claims regarding representations of the analyzed sample to the larger batch from which it was taken. Data and information in this report are intended solely for the individual(s) for whom samples were submitted and as part of our strict confidentiality policy, Green Scientific Labs can only discuss results with the original client of record.