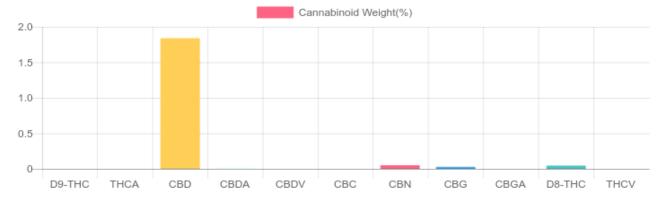

## **Cannabinoids Test**

SHIMADZU INTEGRATED UPLC-PDA GSL SOP 400

UPLOADED: 07/26/2021 13:26:33

| Cannabinoids       | LOQ    | weight(%) | mg/g   | mg/unit |
|--------------------|--------|-----------|--------|---------|
| D9-THC             | 10 PPM | N/D       | N/D    | N/D     |
| THCA               | 10 PPM | N/D       | N/D    | N/D     |
| CBD                | 10 PPM | 1.840%    | 18.405 | 521.782 |
| CBDA               | 20 PPM | 0.003%    | 0.030  | 0.851   |
| CBDV               | 20 PPM | B/LOQ     | B/LOQ  | B/LOQ   |
| CBC                | 10 PPM | N/D       | N/D    | N/D     |
| CBN                | 10 PPM | 0.050%    | 0.503  | 14.260  |
| CBG                | 10 PPM | 0.028%    | 0.284  | 8.051   |
| CBGA               | 20 PPM | N/D       | N/D    | N/D     |
| D8-THC             | 10 PPM | 0.045%    | 0.453  | 12.843  |
| THCV               | 10 PPM | N/D       | N/D    | N/D     |
| TOTAL D9-THC       |        | N/D       | N/D    | N/D     |
| TOTAL CBD*         |        | 1.840%    | 18.405 | 521.8   |
| TOTAL CANNABINOIDS |        | 2.110%    | 21.125 | 598.9   |

Reporting Limit 10 ppm
\*Total CBD = CBD + CBDA x 0.877
N/D - Not Detected, B/LOQ - Below Limit of Quantification

Ben Witten, MS, MT., Lab Director

Green Scientific Labs info@greenscientificlabs.com 1-833 TEST CBD