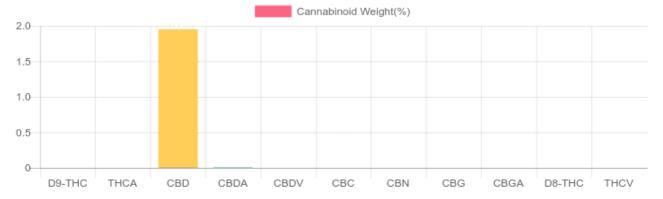

## Sample

N/D D9-THC 1.951% Total CBD

554.8 mg Cannabinoids per unit 553.0 mg CBD per unit

1 unit = 30 ml per unit x density (0.945) x Cannabinoid concentration

## **Cannabinoids Test**

SHIMADZU INTEGRATED UPLC-PDA GSL SOP 400

UPLOADED: 07/28/2021 07:38:17

| Cannabinoids       | LOQ    | weight(%) | mg/g   | mg/unit |
|--------------------|--------|-----------|--------|---------|
| D9-THC             | 10 PPM | N/D       | N/D    | N/D     |
| THCA               | 10 PPM | N/D       | N/D    | N/D     |
| CBD                | 10 PPM | 1.951%    | 19.505 | 552.967 |
| CBDA               | 20 PPM | 0.006%    | 0.064  | 1.814   |
| CBDV               | 20 PPM | N/D       | N/D    | N/D     |
| CBC                | 10 PPM | N/D       | N/D    | N/D     |
| CBN                | 10 PPM | N/D       | N/D    | N/D     |
| CBG                | 10 PPM | N/D       | N/D    | N/D     |
| CBGA               | 20 PPM | N/D       | N/D    | N/D     |
| D8-THC             | 10 PPM | N/D       | N/D    | N/D     |
| THCV               | 10 PPM | N/D       | N/D    | N/D     |
| TOTAL D9-THC       |        | N/D       | N/D    | N/D     |
| TOTAL CBD*         |        | 1.951%    | 19.505 | 553.0   |
| TOTAL CANNABINOIDS |        | 1.957%    | 19.569 | 554.8   |

Reporting Limit 10 ppm
\*Total CBD = CBD + CBDA x 0.877
N/D - Not Detected, B/LOQ - Below Limit of Quantification

Ben Witten, MS, MT., Lab Director

Green Scientific Labs info@greenscientificlabs.com 1-833 TEST CBD