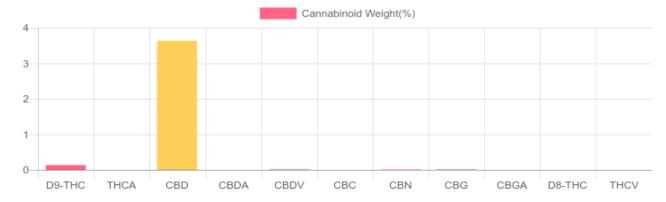

## 0.135% 3.631% D9-THC 3.631% 1,131.9 mg CBD per unit 1,029.3 mg CBD per unit

1 unit = 30 ml per unit x density (0.945) x Cannabinoid concentration

## **Cannabinoids Test**

SHIMADZU INTEGRATED UPLC-PDA GSL SOP 400

| GSL SOP 400        |        |           | UPLOADED: 07/28/2021 07:38:17 |           |
|--------------------|--------|-----------|-------------------------------|-----------|
| Cannabinoids       | LOQ    | weight(%) | mg/g                          | mg/unit   |
| D9-THC             | 10 PPM | 0.135%    | 1.348                         | 38.216    |
| THCA               | 10 PPM | N/D       | N/D                           | N/D       |
| CBD                | 10 PPM | 3.631%    | 36.308                        | 1,029.332 |
| CBDA               | 20 PPM | N/D       | N/D                           | N/D       |
| CBDV               | 20 PPM | 0.012%    | 0.117                         | 3.317     |
| CBC                | 10 PPM | N/D       | N/D                           | N/D       |
| CBN                | 10 PPM | 0.009%    | 0.095                         | 2.693     |
| CBG                | 10 PPM | 0.011%    | 0.112                         | 3.175     |
| CBGA               | 20 PPM | N/D       | N/D                           | N/D       |
| D8-THC             | 10 PPM | N/D       | N/D                           | N/D       |
| THCV               | 10 PPM | N/D       | N/D                           | N/D       |
| TOTAL D9-THC       |        | 0.135%    | 0.135%                        | 38.2      |
| TOTAL CBD*         |        | 3.631%    | 36.308                        | 1,029.3   |
| TOTAL CANNABINOIDS |        | 3.993%    | 39.926                        | 1,131.9   |

Reporting Limit 10 ppm \*Total CBD = CBD + CBDA x 0.877

N/D - Not Detected, B/LOQ - Below Limit of Quantification

Green Scientific Labs info@greenscientificlabs.com 1-833 TEST CBD

Green Scientific Labs uses its best efforts to deliver high quality results and to verify that the data contained therein are based on sound scientific judgment and levels listed are guidelines only and all data was reported based on standard laboratory procedures and deviations. However Green Scientific Labs makes no warranties or claims to that effect and further shall not be liable for any damage or misrepresentation that may result from the use or misuse of the data contained herein in any way. Further, Green Scientific Labs makes no claims regarding representations of the analyzed sample to the larger batch from which it was taken. Data and information in this report are intended solely for the individual(s) for whom samples were submitted and as part of our strict confidentiality policy, Green Scientific Labs can only discuss results with the original client of record.