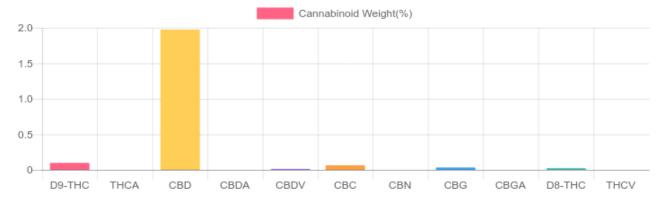

## **Cannabinoids Test**

SHIMADZU INTEGRATED UPLC-PDA GSL SOP 400

UPLOADED: 07/26/2021 13:26:33

| Cannabinoids       | LOQ    | weight(%) | mg/g   | mg/unit |
|--------------------|--------|-----------|--------|---------|
| D9-THC             | 10 PPM | 0.097%    | 0.973  | 27.585  |
| THCA               | 10 PPM | N/D       | N/D    | N/D     |
| CBD                | 10 PPM | 1.973%    | 19.731 | 559.374 |
| CBDA               | 20 PPM | N/D       | N/D    | N/D     |
| CBDV               | 20 PPM | 0.012%    | 0.116  | 3.289   |
| CBC                | 10 PPM | 0.064%    | 0.644  | 18.257  |
| CBN                | 10 PPM | B/LOQ     | B/LOQ  | B/LOQ   |
| CBG                | 10 PPM | 0.033%    | 0.328  | 9.299   |
| CBGA               | 20 PPM | N/D       | N/D    | N/D     |
| D8-THC             | 10 PPM | 0.024%    | 0.242  | 6.861   |
| THCV               | 10 PPM | N/D       | N/D    | N/D     |
| TOTAL D9-THC       |        | 0.097%    | 0.097% | 27.6    |
| TOTAL CBD*         |        | 1.973%    | 19.731 | 559.4   |
| TOTAL CANNABINOIDS |        | 2.256%    | 22.562 | 639.6   |