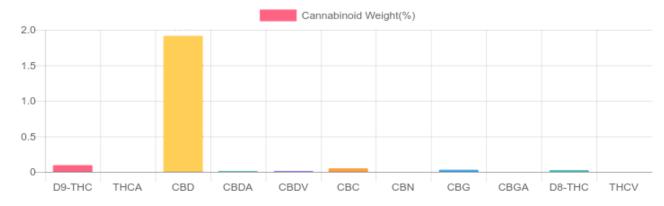

## **Cannabinoids Test**

SHIMADZU INTEGRATED UPLC-PDA GSL SOP 400

| GSL SOP 400        |        |           | UPLOADED: 07/28/2021 07:38:17 |         |
|--------------------|--------|-----------|-------------------------------|---------|
| Cannabinoids       | LOQ    | weight(%) | mg/g                          | mg/unit |
| D9-THC             | 10 PPM | 0.094%    | 0.939                         | 26.621  |
| THCA               | 10 PPM | N/D       | N/D                           | N/D     |
| CBD                | 10 PPM | 1.915%    | 19.147                        | 542.817 |
| CBDA               | 20 PPM | 0.011%    | 0.113                         | 3.204   |
| CBDV               | 20 PPM | 0.011%    | 0.108                         | 3.062   |
| CBC                | 10 PPM | 0.049%    | 0.492                         | 13.948  |
| CBN                | 10 PPM | N/D       | N/D                           | N/D     |
| CBG                | 10 PPM | 0.029%    | 0.289                         | 8.193   |
| CBGA               | 20 PPM | N/D       | N/D                           | N/D     |
| D8-THC             | 10 PPM | 0.024%    | 0.237                         | 6.719   |
| THCV               | 10 PPM | N/D       | N/D                           | N/D     |
| TOTAL D9-THC       |        | 0.094%    | 0.094%                        | 26.6    |
| TOTAL CBD*         |        | 1.915%    | 19.147                        | 542.8   |
| TOTAL CANNABINOIDS |        | 2.156%    | 21.560                        | 611.2   |

Reporting Limit 10 ppm \*Total CBD = CBD + CBDA x 0.877 N/D - Not Detected, B/LOQ - Below Limit of Quantification

Green Scientific Labs info@greenscientificlabs.com 1-833 TEST CBD

Green Scientific Labs uses its best efforts to deliver high quality results and to verify that the data contained therein are based on sound scientific judgment and levels listed are guidelines only and all data was reported based on standard laboratory procedures and deviations. However Green Scientific Labs makes no warranties or claims to that effect and further shall not be liable for any damage or misrepresentation that may result from the use or misuse of the data contained herein in any way. Further, Green Scientific Labs makes no claims regarding representations of the analyzed sample to the larger batch from which it was taken. Data and information in this report are intended solely for the individual(s) for whom samples were submitted and as part of our strict confidentiality policy, Green Scientific Labs can only discuss results with the original client of record.