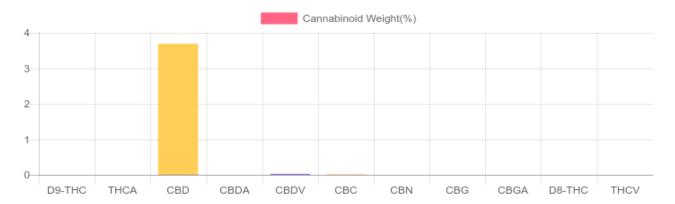

## **Cannabinoids Test**

SHIMADZU INTEGRATED UPLC-PDA GSL SOP 400

UPLOADED: 07/27/2021 09:31:21

| Cannabinoids       | LOQ    | weight(%) | mg/g   | mg/unit   |
|--------------------|--------|-----------|--------|-----------|
| D9-THC             | 10 PPM | N/D       | N/D    | N/D       |
| THCA               | 10 PPM | N/D       | N/D    | N/D       |
| CBD                | 10 PPM | 3.689%    | 36.891 | 1,045.860 |
| CBDA               | 20 PPM | N/D       | N/D    | N/D       |
| CBDV               | 20 PPM | 0.025%    | 0.246  | 6.974     |
| CBC                | 10 PPM | 0.009%    | 0.092  | 2.608     |
| CBN                | 10 PPM | N/D       | N/D    | N/D       |
| CBG                | 10 PPM | N/D       | N/D    | N/D       |
| CBGA               | 20 PPM | N/D       | N/D    | N/D       |
| D8-THC             | 10 PPM | N/D       | N/D    | N/D       |
| THCV               | 10 PPM | N/D       | N/D    | N/D       |
| TOTAL D9-THC       |        | N/D       | N/D    | N/D       |
| TOTAL CBD*         |        | 3.689%    | 36.891 | 1,045.9   |
| TOTAL CANNABINOIDS |        | 3.736%    | 37.363 | 1,059.2   |

Reporting Limit 10 ppm
\*Total CBD = CBD + CBDA x 0.877
N/D - Not Detected, B/LOQ - Below Limit of Quantification

Green Scientific Labs info@greenscientificlabs.com 1-833 TEST CBD

Green Scientific Labs uses its best efforts to deliver high quality results and to verify that the data contained therein are based on sound scientific judgment and levels listed are guidelines only and all data was reported based on standard laboratory procedures and deviations. However Green Scientific Labs makes no warranties or claims to that effect and further shall not be liable for any damage or misrepresentation that may result from the use or misuse of the data contained herein in any way. Further, Green Scientific Labs makes no claims regarding representations of the analyzed sample to the larger batch from which it was taken. Data and information in this report are intended solely for the individual(s) for whom samples were submitted and as part of our strict confidentiality policy, Green Scientific Labs can only discuss results with the original client of record.