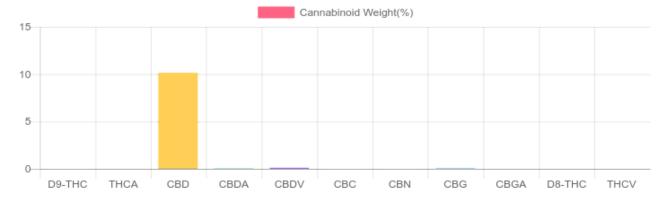

## Sample

0.006% D9-THC 10.132% Total CBD

2,930.1 mg Cannabinoids per unit 2,872.5 mg CBD per unit

1 unit = 30 ml per unit x density (0.945) x Cannabinoid concentration

## **Cannabinoids Test**

SHIMADZU INTEGRATED UPLC-PDA GSL SOP 400

UPLOADED: 07/27/2021 09:31:21

| Cannabinoids       | LOQ    | weight(%) | mg/g    | mg/unit   |
|--------------------|--------|-----------|---------|-----------|
| D9-THC             | 10 PPM | 0.006%    | 0.059   | 1.673     |
| THCA               | 10 PPM | N/D       | N/D     | N/D       |
| CBD                | 10 PPM | 10.132%   | 101.322 | 2,872.479 |
| CBDA               | 20 PPM | 0.031%    | 0.306   | 8.675     |
| CBDV               | 20 PPM | 0.112%    | 1.122   | 31.809    |
| CBC                | 10 PPM | 0.010%    | 0.097   | 2.750     |
| CBN                | 10 PPM | 0.007%    | 0.072   | 2.041     |
| CBG                | 10 PPM | 0.038%    | 0.378   | 10.716    |
| CBGA               | 20 PPM | N/D       | N/D     | N/D       |
| D8-THC             | 10 PPM | N/D       | N/D     | N/D       |
| THCV               | 10 PPM | N/D       | N/D     | N/D       |
| TOTAL D9-THC       |        | 0.006%    | 0.006%  | 1.7       |
| TOTAL CBD*         |        | 10.132%   | 101.322 | 2,872.5   |
| TOTAL CANNABINOIDS |        | 10.336%   | 103.356 | 2,930.1   |