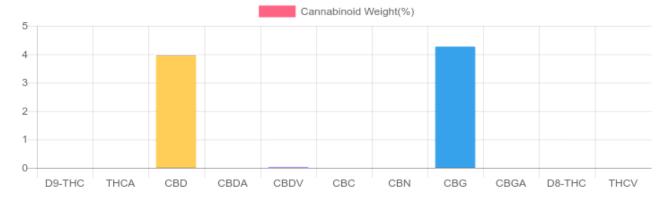

## **Cannabinoids Test**

SHIMADZU INTEGRATED UPLC-PDA GSL SOP 400

OP 400 **UPLOADED**: 07/28/2021 07:38:17 **abinoids LOQ weight(%) mg/g mg/unit** 

| Cannabinoids       | LOQ    | weight(%) | mg/g   | mg/unit   |
|--------------------|--------|-----------|--------|-----------|
| D9-THC             | 10 PPM | 0.003%    | 0.035  | 0.992     |
| THCA               | 10 PPM | N/D       | N/D    | N/D       |
| CBD                | 10 PPM | 3.946%    | 39.463 | 1,118.776 |
| CBDA               | 20 PPM | N/D       | N/D    | N/D       |
| CBDV               | 20 PPM | 0.023%    | 0.233  | 6.606     |
| CBC                | 10 PPM | 0.003%    | 0.027  | 0.765     |
| CBN                | 10 PPM | N/D       | N/D    | N/D       |
| CBG                | 10 PPM | 4.264%    | 42.642 | 1,208.901 |
| CBGA               | 20 PPM | N/D       | N/D    | N/D       |
| D8-THC             | 10 PPM | N/D       | N/D    | N/D       |
| THCV               | 10 PPM | N/D       | N/D    | N/D       |
| TOTAL D9-THC       |        | 0.003%    | 0.003% | 1.0       |
| TOTAL CBD*         |        | 3.946%    | 39.463 | 1,118.8   |
| TOTAL CANNABINOIDS |        | 8.239%    | 82.400 | 2,336.0   |