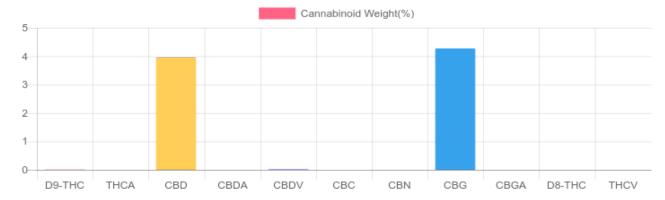

## **Cannabinoids Test**

SHIMADZU INTEGRATED UPLC-PDA

| GSL SOP 400        |        |           | UPLOADED: 07/28/2021 07:38:17 |           |
|--------------------|--------|-----------|-------------------------------|-----------|
| Cannabinoids       | LOQ    | weight(%) | mg/g                          | mg/unit   |
| D9-THC             | 10 PPM | 0.008%    | 0.084                         | 2.381     |
| THCA               | 10 PPM | N/D       | N/D                           | N/D       |
| CBD                | 10 PPM | 3.951%    | 39.506                        | 1,119.995 |
| CBDA               | 20 PPM | N/D       | N/D                           | N/D       |
| CBDV               | 20 PPM | 0.022%    | 0.217                         | 6.152     |
| CBC                | 10 PPM | 0.002%    | 0.016                         | 0.454     |
| CBN                | 10 PPM | N/D       | N/D                           | N/D       |
| CBG                | 10 PPM | 4.271%    | 42.710                        | 1,210.829 |
| CBGA               | 20 PPM | N/D       | N/D                           | N/D       |
| D8-THC             | 10 PPM | N/D       | N/D                           | N/D       |
| THCV               | 10 PPM | N/D       | N/D                           | N/D       |
| TOTAL D9-THC       |        | 0.008%    | 0.008%                        | 2.4       |
| TOTAL CBD*         |        | 3.951%    | 39.506                        | 1,120.0   |
| TOTAL CANNABINOIDS |        | 8.254%    | 82.533                        | 2,339.8   |