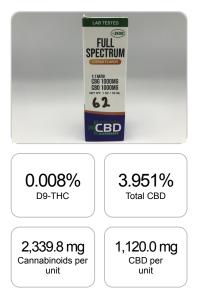

## CERTIFICATE OF ANALYSIS ISO/IEC 17025:2017 ACCREDITATION #103104

Order #: 81338 Order Name: full spec 1:1 CBD CBG 1000mg citrus Batch#: 62 Received: 07/24/2021 Completed: 07/28/2021 Mary Jane's CBD Dispensary Inc. 7115 Blanco Road, Suite 113 San Antonio TX, 78216 (210) 878-4000 Info@mjcbdd.com

## **Cannabinoids Test**

SHIMADZU INTEGRATED UPLC-PDA

| GSL SOP 400        |        |           | UPLOADED: 07/28/2021 07:38:17 |           |
|--------------------|--------|-----------|-------------------------------|-----------|
| Cannabinoids       | LOQ    | weight(%) | mg/g                          | mg/unit   |
| D9-THC             | 10 PPM | 0.008%    | 0.084                         | 2.381     |
| THCA               | 10 PPM | N/D       | N/D                           | N/D       |
| CBD                | 10 PPM | 3.951%    | 39.506                        | 1,119.995 |
| CBDA               | 20 PPM | N/D       | N/D                           | N/D       |
| CBDV               | 20 PPM | 0.022%    | 0.217                         | 6.152     |
| CBC                | 10 PPM | 0.002%    | 0.016                         | 0.454     |
| CBN                | 10 PPM | N/D       | N/D                           | N/D       |
| CBG                | 10 PPM | 4.271%    | 42.710                        | 1,210.829 |
| CBGA               | 20 PPM | N/D       | N/D                           | N/D       |
| D8-THC             | 10 PPM | N/D       | N/D                           | N/D       |
| THCV               | 10 PPM | N/D       | N/D                           | N/D       |
| TOTAL D9-THC       |        | 0.008%    | 0.008%                        | 2.4       |
| TOTAL CBD*         |        | 3.951%    | 39.506                        | 1,120.0   |
| TOTAL CANNABINOIDS |        | 8.254%    | 82.533                        | 2,339.8   |

Reporting Limit 10 ppm \*Total CBD = CBD + CBDA x 0.877

N/D - Not Detected, B/LOQ - Below Limit of Quantification

Green Scientific Labs info@greenscientificlabs.com 1-833 TEST CBD

Green Scientific Labs uses its best efforts to deliver high quality results and to verify that the data contained therein are based on sound scientific judgment and levels listed are guidelines only and all data was reported based on standard laboratory procedures and deviations. However Green Scientific Labs makes no warranties or claims to that effect and further shall not be liable for any damage or misrepresentation that may result from the use or misuse of the data contained herein in any way. Further, Green Scientific Labs makes no claims regarding representations of the analyzed sample to the larger batch from which it was taken. Data and information in this report are intended solely for the individual(s) for whom samples were submitted and as part of our strict confidentiality policy, Green Scientific Labs can only discuss results with the original client of record.