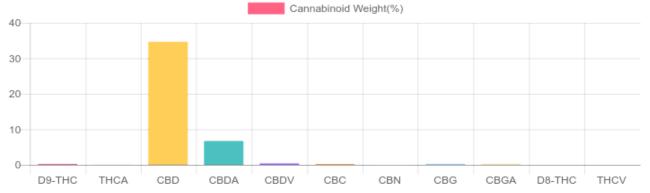

## Cannabinoids Test

SHIMADZU INTEGRATED UPLC-PDA

| GSL SOP 400        |        |           | UPLOADED: 07/27/2021 09:40:10 |           |
|--------------------|--------|-----------|-------------------------------|-----------|
| Cannabinoids       | LOQ    | weight(%) | mg/g                          | mg/unit   |
| D9-THC             | 10 PPM | 0.249%    | 2.488                         | 8.708     |
| THCA               | 10 PPM | 0.050%    | 0.501                         | 1.754     |
| CBD                | 10 PPM | 34.631%   | 346.310                       | 1,212.085 |
| CBDA               | 20 PPM | 6.715%    | 67.148                        | 235.018   |
| CBDV               | 20 PPM | 0.386%    | 3.858                         | 13.503    |
| CBC                | 10 PPM | 0.224%    | 2.242                         | 7.847     |
| CBN                | 10 PPM | 0.016%    | 0.164                         | 0.574     |
| CBG                | 10 PPM | 0.142%    | 1.416                         | 4.956     |
| CBGA               | 20 PPM | 0.135%    | 1.355                         | 4.743     |
| D8-THC             | 10 PPM | N/D       | N/D                           | N/D       |
| THCV               | 10 PPM | N/D       | N/D                           | N/D       |
| TOTAL D9-THC       |        | 0.249%    | 0.249%                        | 8.7       |
| TOTAL CBD*         |        | 40.520%   | 405.199                       | 1,418.2   |
| TOTAL CANNABINOIDS |        | 42.628%   | 426.288                       | 1,492.0   |