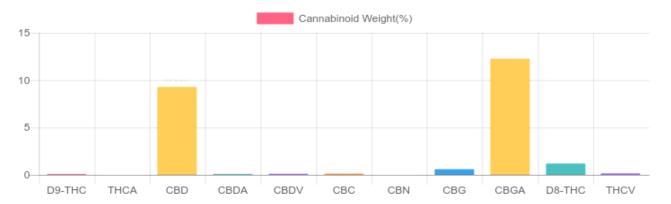

## **Cannabinoids Test**

SHIMADZU INTEGRATED UPLC-PDA

GSL SOP 400 **UPLOADED:** 07/27/2021 09:40:10

| Cannabinoids       | LOQ    | weight(%) | mg/g    |
|--------------------|--------|-----------|---------|
| D9-THC             | 10 PPM | 0.078%    | 0.781   |
| THCA               | 10 PPM | 0.004%    | 0.039   |
| CBD                | 10 PPM | 9.277%    | 92.766  |
| CBDA               | 20 PPM | 0.083%    | 0.834   |
| CBDV               | 20 PPM | 0.106%    | 1.058   |
| CBC                | 10 PPM | 0.133%    | 1.335   |
| CBN                | 10 PPM | 0.004%    | 0.044   |
| CBG                | 10 PPM | 0.601%    | 6.013   |
| CBGA               | 20 PPM | 12.270%   | 122.702 |
| D8-THC             | 10 PPM | 1.195%    | 11.955  |
| THCV               | 10 PPM | 0.151%    | 1.507   |
| TOTAL D9-THC       |        | 0.078%    | 0.078%  |
| TOTAL CBD*         |        | 9.350%    | 93.497  |
| TOTAL CANNABINOIDS |        | 23.925%   | 239.261 |