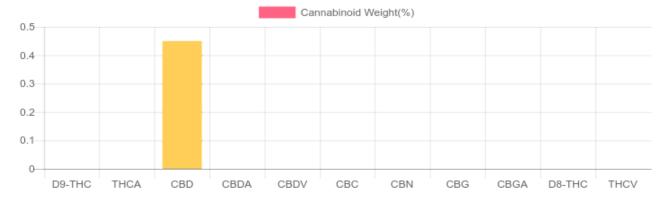

## Sample

N/D D9-THC 0.450% Total CBD

14.9 mg Cannabinoids per unit 14.9 mg CBD per unit

1 unit = 3.31 grams per unit x Cannabinoid concentration

## **Cannabinoids Test**

SHIMADZU INTEGRATED UPLC-PDA GSL SOP 400

UPLOADED: 07/27/2021 10:28:34

| Cannabinoids       | LOQ    | weight(%) | mg/g  | mg/unit |
|--------------------|--------|-----------|-------|---------|
| D9-THC             | 10 PPM | N/D       | N/D   | N/D     |
| THCA               | 10 PPM | N/D       | N/D   | N/D     |
| CBD                | 10 PPM | 0.450%    | 4.502 | 14.902  |
| CBDA               | 20 PPM | N/D       | N/D   | N/D     |
| CBDV               | 20 PPM | N/D       | N/D   | N/D     |
| CBC                | 10 PPM | N/D       | N/D   | N/D     |
| CBN                | 10 PPM | N/D       | N/D   | N/D     |
| CBG                | 10 PPM | N/D       | N/D   | N/D     |
| CBGA               | 20 PPM | N/D       | N/D   | N/D     |
| D8-THC             | 10 PPM | N/D       | N/D   | N/D     |
| THCV               | 10 PPM | N/D       | N/D   | N/D     |
| TOTAL D9-THC       |        | N/D       | N/D   | N/D     |
| TOTAL CBD*         |        | 0.450%    | 4.502 | 14.9    |
| TOTAL CANNABINOIDS |        | 0.450%    | 4.502 | 14.9    |