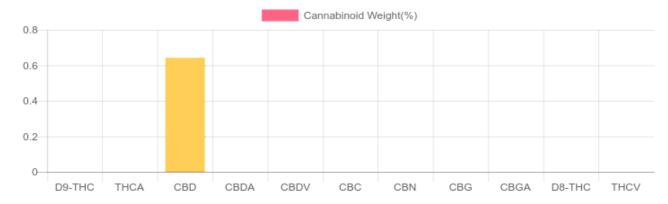

## **Cannabinoids Test**

SHIMADZU INTEGRATED UPLC-PDA GSL SOP 400

| GSL SOP 400        |        | UPLOADED: 07/27/2021 10:28:34 |       |         |
|--------------------|--------|-------------------------------|-------|---------|
| Cannabinoids       | LOQ    | weight(%)                     | mg/g  | mg/unit |
| D9-THC             | 10 PPM | N/D                           | N/D   | N/D     |
| THCA               | 10 PPM | N/D                           | N/D   | N/D     |
| CBD                | 10 PPM | 0.642%                        | 6.421 | 23.629  |
| CBDA               | 20 PPM | N/D                           | N/D   | N/D     |
| CBDV               | 20 PPM | N/D                           | N/D   | N/D     |
| CBC                | 10 PPM | N/D                           | N/D   | N/D     |
| CBN                | 10 PPM | N/D                           | N/D   | N/D     |
| CBG                | 10 PPM | N/D                           | N/D   | N/D     |
| CBGA               | 20 PPM | N/D                           | N/D   | N/D     |
| D8-THC             | 10 PPM | N/D                           | N/D   | N/D     |
| THCV               | 10 PPM | N/D                           | N/D   | N/D     |
| TOTAL D9-THC       |        | N/D                           | N/D   | N/D     |
| TOTAL CBD*         |        | 0.642%                        | 6.421 | 23.6    |
| TOTAL CANNABINOIDS |        | 0.642%                        | 6.421 | 23.6    |

Reporting Limit 10 ppm \*Total CBD = CBD + CBDA x 0.877 N/D - Not Detected, B/LOQ - Below Limit of Quantification

Green Scientific Labs info@greenscientificlabs.com 1-833 TEST CBD

Green Scientific Labs uses its best efforts to deliver high quality results and to verify that the data contained therein are based on sound scientific judgment and levels listed are guidelines only and all data was reported based on standard laboratory procedures and deviations. However Green Scientific Labs makes no warranties or claims to that effect and further shall not be liable for any damage or misrepresentation that may result from the use or misuse of the data contained herein in any way. Further, Green Scientific Labs makes no claims regarding representations of the analyzed sample to the larger batch from which it was taken. Data and information in this report are intended solely for the individual(s) for whom samples were submitted and as part of our strict confidentiality policy, Green Scientific Labs can only discuss results with the original client of record.