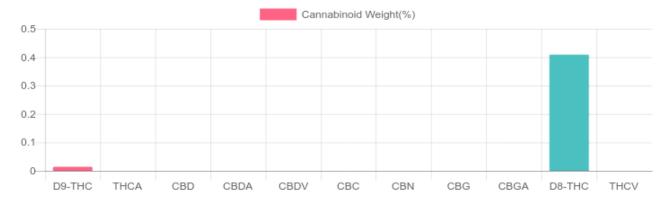

## **Cannabinoids Test**

SHIMADZU INTEGRATED UPLC-PDA

| GSL SOP 400        |        |           | UPLUADED: 0//2//2021 10:28:34 |         |
|--------------------|--------|-----------|-------------------------------|---------|
| Cannabinoids       | LOQ    | weight(%) | mg/g                          | mg/unit |
| D9-THC             | 10 PPM | 0.014%    | 0.139                         | 0.923   |
| THCA               | 10 PPM | N/D       | N/D                           | N/D     |
| CBD                | 10 PPM | N/D       | N/D                           | N/D     |
| CBDA               | 20 PPM | N/D       | N/D                           | N/D     |
| CBDV               | 20 PPM | N/D       | N/D                           | N/D     |
| CBC                | 10 PPM | N/D       | N/D                           | N/D     |
| CBN                | 10 PPM | N/D       | N/D                           | N/D     |
| CBG                | 10 PPM | N/D       | N/D                           | N/D     |
| CBGA               | 20 PPM | N/D       | N/D                           | N/D     |
| D8-THC             | 10 PPM | 0.409%    | 4.092                         | 27.171  |
| THCV               | 10 PPM | N/D       | N/D                           | N/D     |
| TOTAL D9-THC       |        | 0.014%    | 0.014%                        | 0.9     |
| TOTAL CBD*         |        | N/D       | N/D                           | N/D     |
| TOTAL CANNABINOIDS |        | 0.423%    | 4.231                         | 28.1    |

Reporting Limit 10 ppm \*Total CBD = CBD + CBDA x 0.877 N/D - Not Detected, B/LOQ - Below Limit of Quantification

Ben Witten, MS, MT., Lab Director

Green Scientific Labs info@greenscientificlabs.com 1-833 TEST CBD