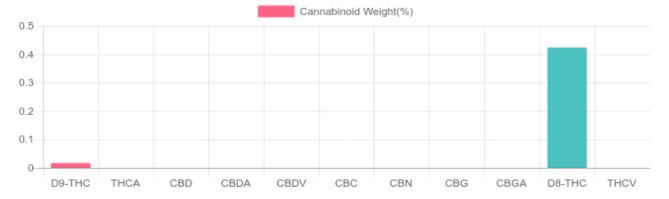

## **Cannabinoids Test**

SHIMADZU INTEGRATED UPLC-PDA GSL SOP 400

UPLOADED: 07/27/2021 10:28:34

| Cannabinoids       | LOQ    | weight(%) | mg/g   | mg/unit |
|--------------------|--------|-----------|--------|---------|
| D9-THC             | 10 PPM | 0.017%    | 0.174  | 1.096   |
| THCA               | 10 PPM | N/D       | N/D    | N/D     |
| CBD                | 10 PPM | N/D       | N/D    | N/D     |
| CBDA               | 20 PPM | N/D       | N/D    | N/D     |
| CBDV               | 20 PPM | N/D       | N/D    | N/D     |
| CBC                | 10 PPM | N/D       | N/D    | N/D     |
| CBN                | 10 PPM | N/D       | N/D    | N/D     |
| CBG                | 10 PPM | N/D       | N/D    | N/D     |
| CBGA               | 20 PPM | N/D       | N/D    | N/D     |
| D8-THC             | 10 PPM | 0.423%    | 4.229  | 26.643  |
| THCV               | 10 PPM | N/D       | N/D    | N/D     |
| TOTAL D9-THC       |        | 0.017%    | 0.017% | 1.1     |
| TOTAL CBD*         |        | N/D       | N/D    | N/D     |
| TOTAL CANNABINOIDS |        | 0.440%    | 4.403  | 27.7    |