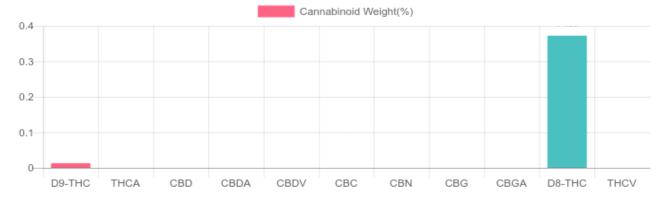

## **Cannabinoids Test**

SHIMADZU INTEGRATED UPLC-PDA GSL SOP 400

UPLOADED: 07/27/2021 10:28:34

| Cannabinoids       | LOQ    | weight(%) | mg/g   | mg/unit |
|--------------------|--------|-----------|--------|---------|
| D9-THC             | 10 PPM | 0.013%    | 0.135  | 0.917   |
| THCA               | 10 PPM | N/D       | N/D    | N/D     |
| CBD                | 10 PPM | N/D       | N/D    | N/D     |
| CBDA               | 20 PPM | N/D       | N/D    | N/D     |
| CBDV               | 20 PPM | N/D       | N/D    | N/D     |
| CBC                | 10 PPM | N/D       | N/D    | N/D     |
| CBN                | 10 PPM | N/D       | N/D    | N/D     |
| CBG                | 10 PPM | N/D       | N/D    | N/D     |
| CBGA               | 20 PPM | N/D       | N/D    | N/D     |
| D8-THC             | 10 PPM | 0.372%    | 3.723  | 25.279  |
| THCV               | 10 PPM | N/D       | N/D    | N/D     |
| TOTAL D9-THC       |        | 0.013%    | 0.013% | 0.9     |
| TOTAL CBD*         |        | N/D       | N/D    | N/D     |
| TOTAL CANNABINOIDS |        | 0.385%    | 3.858  | 26.2    |