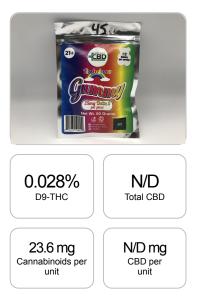

## CERTIFICATE OF ANALYSIS ISO/IEC 17025:2017 ACCREDITATION #103104

Order #: 81322 Order Name: Delta 8 25 mg rainbow gummies Batch#: 45 Received: 07/24/2021 Completed: 07/28/2021 Mary Jane's CBD Dispensary Inc. 7115 Blanco Road, Suite 113 San Antonio TX, 78216 (210) 878-4000 Info@mjcbdd.com

## **Cannabinoids Test**

SHIMADZU INTEGRATED UPLC-PDA

| GSL SOP 400        |        |           | UPLOADED: 07/27/2021 10:28:34 |         |
|--------------------|--------|-----------|-------------------------------|---------|
| Cannabinoids       | LOQ    | weight(%) | mg/g                          | mg/unit |
| D9-THC             | 10 PPM | 0.028%    | 0.277                         | 1.767   |
| THCA               | 10 PPM | N/D       | N/D                           | N/D     |
| CBD                | 10 PPM | N/D       | N/D                           | N/D     |
| CBDA               | 20 PPM | N/D       | N/D                           | N/D     |
| CBDV               | 20 PPM | N/D       | N/D                           | N/D     |
| CBC                | 10 PPM | N/D       | N/D                           | N/D     |
| CBN                | 10 PPM | N/D       | N/D                           | N/D     |
| CBG                | 10 PPM | N/D       | N/D                           | N/D     |
| CBGA               | 20 PPM | N/D       | N/D                           | N/D     |
| D8-THC             | 10 PPM | 0.342%    | 3.423                         | 21.839  |
| THCV               | 10 PPM | N/D       | N/D                           | N/D     |
| TOTAL D9-THC       |        | 0.028%    | 0.028%                        | 1.8     |
| TOTAL CBD*         |        | N/D       | N/D                           | N/D     |
| TOTAL CANNABINOIDS |        | 0.370%    | 3.700                         | 23.6    |