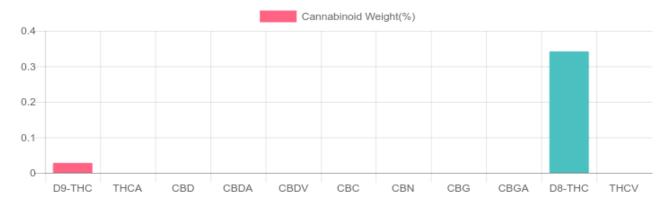

## **Cannabinoids Test**

SHIMADZU INTEGRATED UPLC-PDA

| GSL SOP 400        |        |           | UPLOADED: 07/27/2021 10:28:34 |         |
|--------------------|--------|-----------|-------------------------------|---------|
| Cannabinoids       | LOQ    | weight(%) | mg/g                          | mg/unit |
| D9-THC             | 10 PPM | 0.028%    | 0.277                         | 1.767   |
| THCA               | 10 PPM | N/D       | N/D                           | N/D     |
| CBD                | 10 PPM | N/D       | N/D                           | N/D     |
| CBDA               | 20 PPM | N/D       | N/D                           | N/D     |
| CBDV               | 20 PPM | N/D       | N/D                           | N/D     |
| CBC                | 10 PPM | N/D       | N/D                           | N/D     |
| CBN                | 10 PPM | N/D       | N/D                           | N/D     |
| CBG                | 10 PPM | N/D       | N/D                           | N/D     |
| CBGA               | 20 PPM | N/D       | N/D                           | N/D     |
| D8-THC             | 10 PPM | 0.342%    | 3.423                         | 21.839  |
| THCV               | 10 PPM | N/D       | N/D                           | N/D     |
| TOTAL D9-THC       |        | 0.028%    | 0.028%                        | 1.8     |
| TOTAL CBD*         |        | N/D       | N/D                           | N/D     |
| TOTAL CANNABINOIDS |        | 0.370%    | 3.700                         | 23.6    |